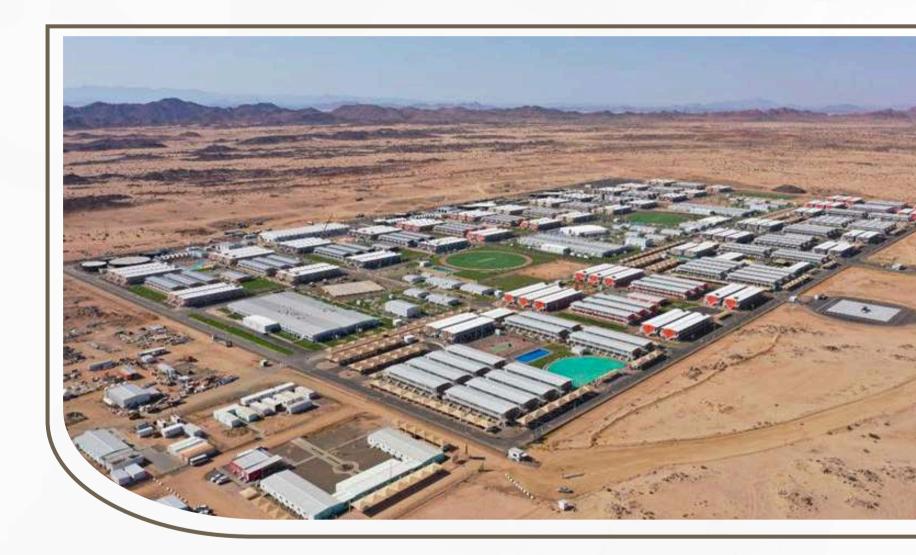

#### **Key Project Highlights**

Location: Sharma, KSA

Contract Type: Design & Build

**Structure Type:** Pre-Fabricated Modular Buildings

Scope of Work: Infrastructure works, building fabrication, installation, civil works, and foundation work.

Spanning 856,000 m², this modular camp accommodates 20,000 personnel with prefabricated buildings, infrastructure, and essential services. Our scope includes construction, installation, operations, maintenance, and catering, ensuring a fully integrated and sustainable facility.

#### **Key Project Highlights**

Contract Type: Design, Build, Operate & Maintain

Structure Type: Pre-Fabricated Modular Camp Buildings

Scope of Work: Infrastructure Works, Building Fabrication & Installation, Civil Works,

Foundation Work, Catering, and Facilities Management

Construction Area: 856,000 m<sup>2</sup>

**Number of Occupants: 20,000 Personnel** 