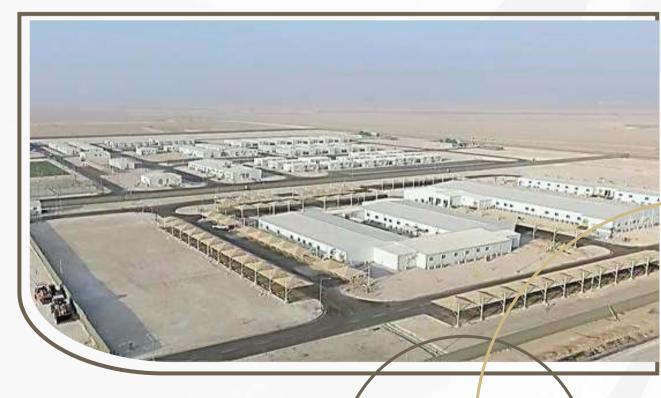

#### **NEOM CONSTRUCTION VILLAGE**

Covering 524,000 m², this modular camp is designed to accommodate 15,554 personnel with prefabricated buildings and essential infrastructure. Our scope includes construction, installation, civil works, and foundation, ensuring efficiency, durability, and sustainability.

#### **Key Project Highlights**

Contract Type: Design & Build

**Structure Type:** Pre-Fabricated Modular Camp Buildings

Scope of Work: Infrastructure Works, Building Fabrication & Installation, Civil Works,

Foundation Work

Construction Area: 524,000m2

**Number of Occupants: 15,554 Personal** 