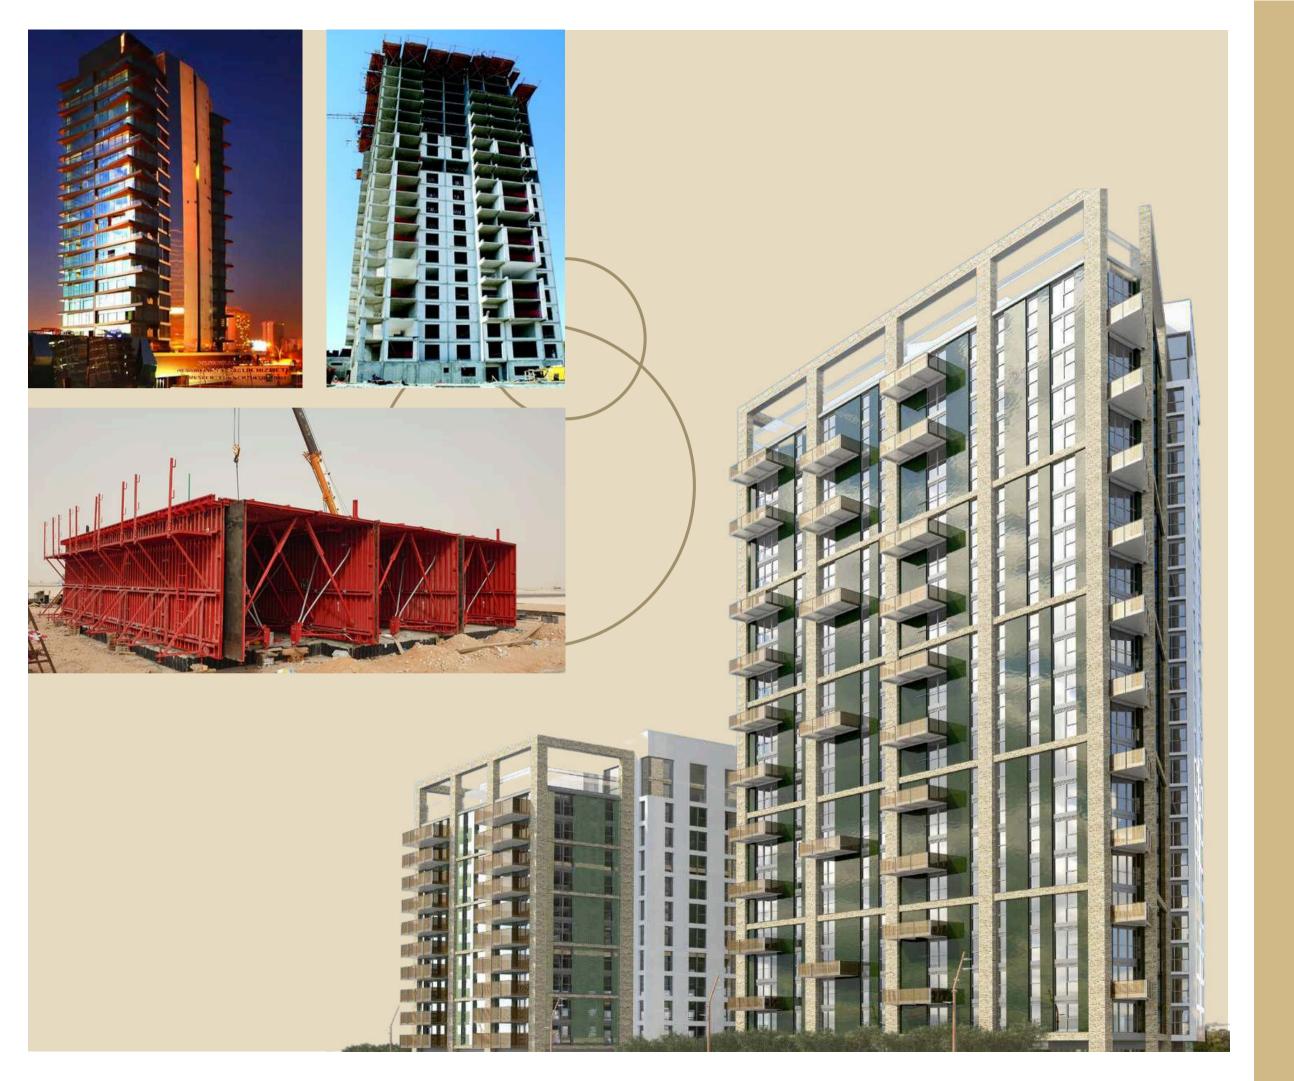

# OUR GENERAL MANAGER'S MESSAGE

Sustainability is at the core of our mission. By incorporating energy-efficient systems, recyclable materials and advanced construction techniques like the Tunnel Formwork System, we not only optimize performance but also minimize environmental impact, setting new benchmarks in the industry.

#### **Concrete Tunnel Formwork Systems:**

Efficient and durable construction solutions for large-scale projects.

Advanced modular formwork enables faster concrete setting with superior finish quality.