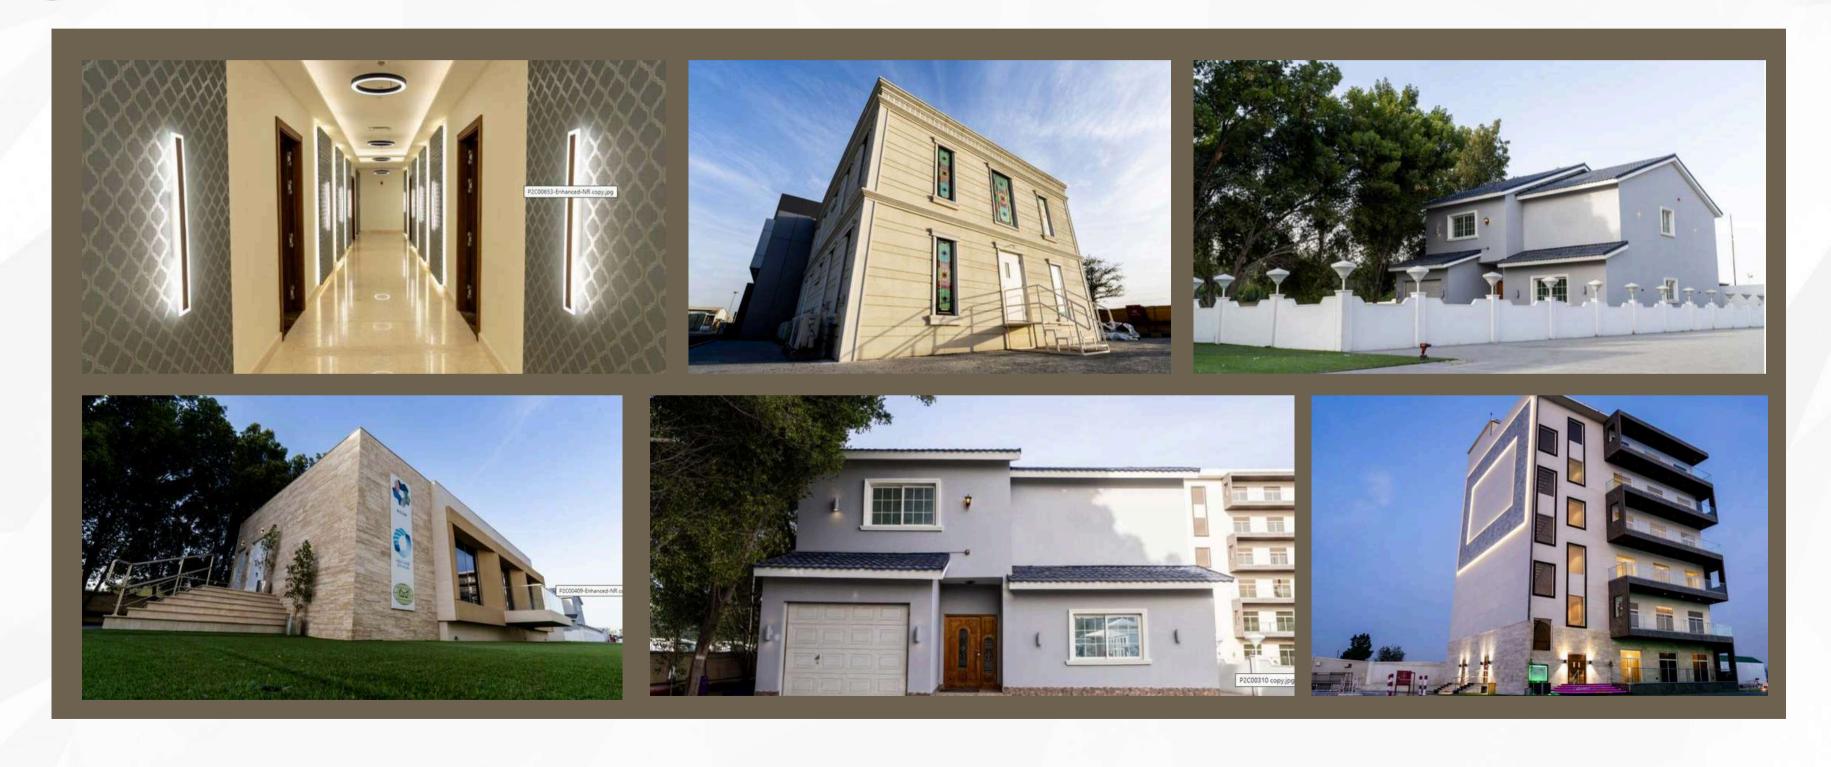

#### **Janitorial and Cleaning:**

Comprehensive cleaning services for spotless, well-maintained environments.

Our G+5 building, located at Tamimi PEB's Jubail production facility, stands as a testament to modern construction innovation. It was built entirely using advanced volumetric modular methods, ensuring speed, precision, and sustainability. The design was crafted by Tamimi PEB's in-house team, with materials sourced locally within Saudi Arabia, reflecting our commitment to supporting the local economy and adhering to high-quality standards.

#### **Key Project Highlights**

Construction Start Date: 1st April 2024 Opening Date: 18th September 2024

Completion Time (including design): 24 weeks Building Height: Ground floor plus 5 levels (G+5)

Residential Capacity: Comprising 12 studio apartments and 12 one-bedroom apartments, totaling 24 units

Vertical Transportation: Equipped with 2 modern lifts for efficient access

Safety Features: Includes 2 emergency egress staircases to meet strict safety standards

This project exemplifies our commitment to cutting-edge construction solutions, integrating modular technology to ensure efficiency, sustainability, and superior quality. By leveraging advanced prefabrication methods, we have accelerated project timelines while maintaining the highest standards of safety and durability. As we continue to push the boundaries of innovation, we remain dedicated to building the future—smarter, faster, and more sustainably.