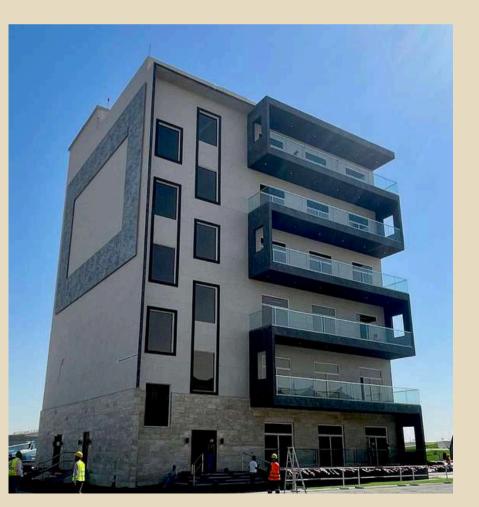

#### **Janitorial and Cleaning:**

Comprehensive cleaning services for spotless, well-maintained environments.

Our G+5 building, located at Tamimi PEB's Jubail production facility, stands as a testament to modern construction innovation. It was built entirely using advanced volumetric modular methods, ensuring speed, precision, and sustainability. The design was crafted by Tamimi PEB's in-house team, with materials sourced locally within Saudi Arabia, reflecting our commitment to supporting the local economy and adhering to high-quality standards.

#### **Key Project Highlights**

Construction Start Date: 1st April 2024 Opening Date: 18th September 2024

Completion Time (including design): 24 weeks Building Height: Ground floor plus 5 levels (G+5)

Residential Capacity: Comprising 12 studio apartments and 12 one-bedroom apartments, totaling 24 units

Vertical Transportation: Equipped with 2 modern lifts for efficient access

Safety Features: Includes 2 emergency egress staircases to meet strict safety standards

This project exemplifies our commitment to cutting-edge construction solutions, integrating modular technology to ensure efficiency, sustainability, and superior quality. By leveraging advanced prefabrication methods, we have accelerated project timelines while maintaining the highest standards of safety and durability. As we continue to push the boundaries of innovation, we remain dedicated to building the future—smarter, faster, and more sustainably.