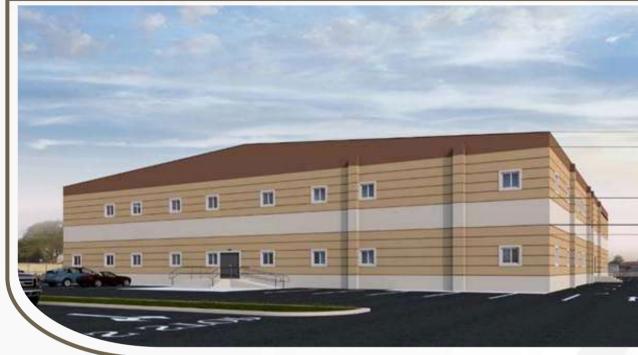

#### **Janitorial and Cleaning:**

Comprehensive cleaning services for spotless, well-maintained environments.

Our G+5 building, located at Tamimi PEB's Jubail production facility, stands as a testament to modern construction innovation. It was built entirely using advanced volumetric modular methods, ensuring speed, precision, and sustainability. The design was crafted by Tamimi PEB's in-house team, with materials sourced locally within Saudi Arabia, reflecting our commitment to supporting the local economy and adhering to high-quality standards.

#### **Key Project Highlights**

Construction Start Date: 1st April 2024 Opening Date: 18th September 2024

Completion Time (including design): 24 weeks Building Height: Ground floor plus 5 levels (G+5)

Residential Capacity: Comprising 12 studio apartments and 12 one-bedroom apartments, totaling 24 units

Vertical Transportation: Equipped with 2 modern lifts for efficient access

Safety Features: Includes 2 emergency egress staircases to meet strict safety standards

This project exemplifies our commitment to cutting-edge construction solutions, integrating modular technology to ensure efficiency, sustainability, and superior quality. By leveraging advanced prefabrication methods, we have accelerated project timelines while maintaining the highest standards of safety and durability. As we continue to push the boundaries of innovation, we remain dedicated to building the future—smarter, faster, and more sustainably.