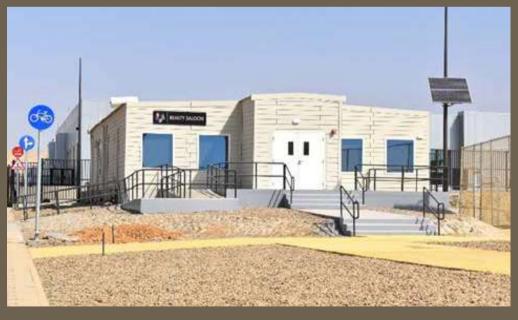

#### AMAALA TRIPLE BAY CONSTRUCTION VILLAGE

SAUDI ARAMCO HAWIYAH RESIDENTIAL CAMP

The Saudi Aramco Hawiyah Residential Camp is a state-of-the-art modular development designed to accommodate 12,500 personnel. Covering an area of 135,000m², the project includes comprehensive infrastructure, prefabricated building fabrication, installation, and civil works. With a focus on efficiency and sustainability, this design-build-operate project ensures a high-quality living environment while maintaining operational excellence.

#### **Key Project Highlights**

Contract Type: Design, Build, Operate & Maintainance Structure Type: Pre-Fabricated Modular Camp Buildings Scope of Work: Infrastructure Works, Building Fabrication

& Installation, Civil Works, Foundation Work.

Construction Area: 135,000m2

Number of Occupants: 12,500 Personal

Our commitment to innovation and efficiency is exemplified in this project, where we utilized advanced pre-fabricated modular construction techniques. Covering an area of 524,000m², this development provides high-quality infrastructure and accommodation for 15,554 personnel. From foundation work to building fabrication and installation, every aspect was executed with precision, ensuring durability, sustainability, and rapid deployment.