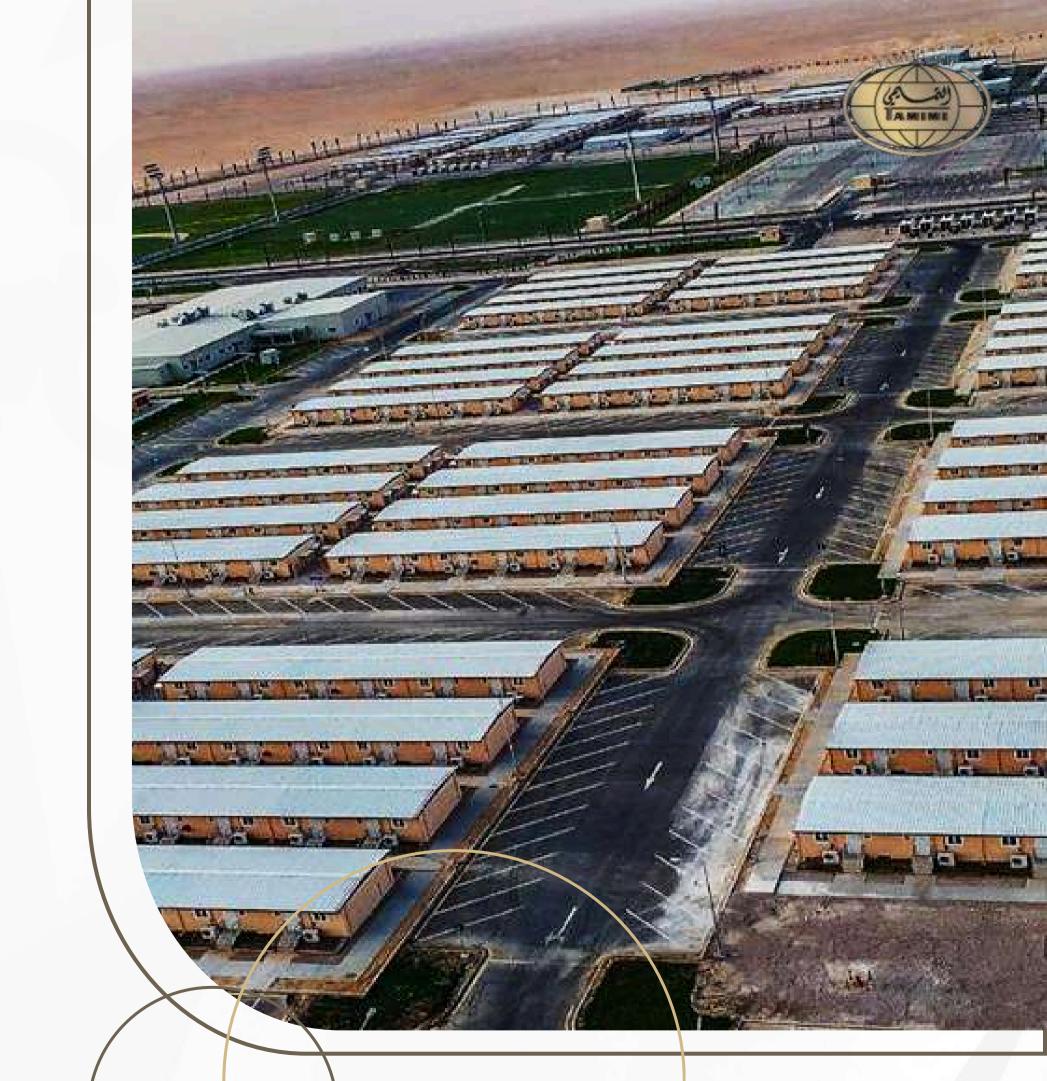

Spanning 856,000 m², this modular camp accommodates 20,000 personnel with prefabricated buildings, infrastructure, and essential services. Our scope includes construction, installation, operations, maintenance, and catering, ensuring a fully integrated and sustainable facility.

#### **Key Project Highlights**

Contract Type: Design, Build, Operate & Maintain

Structure Type: Pre-Fabricated Modular Camp Buildings

Scope of Work: Infrastructure Works, Building Fabrication & Installation, Civil Works,

Foundation Work, Catering, and Facilities Management

Construction Area: 856,000 m<sup>2</sup>

**Number of Occupants: 20,000 Personnel** 