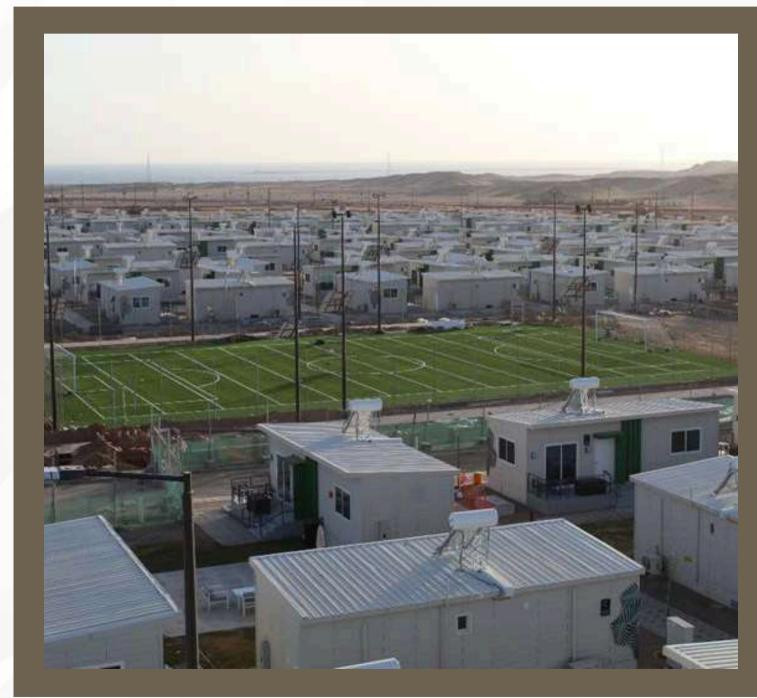

Spanning 856,000 m², this modular camp accommodates 20,000 personnel with prefabricated buildings, infrastructure, and essential services. Our scope includes construction, installation, operations, maintenance, and catering, ensuring a fully integrated and sustainable facility.

#### **Key Project Highlights**

Contract Type: Design, Build, Operate & Maintain

Structure Type: Pre-Fabricated Modular Camp Buildings

Scope of Work: Infrastructure Works, Building Fabrication & Installation, Civil Works,

Foundation Work, Catering, and Facilities Management

Construction Area: 856,000 m<sup>2</sup>

**Number of Occupants: 20,000 Personnel** 