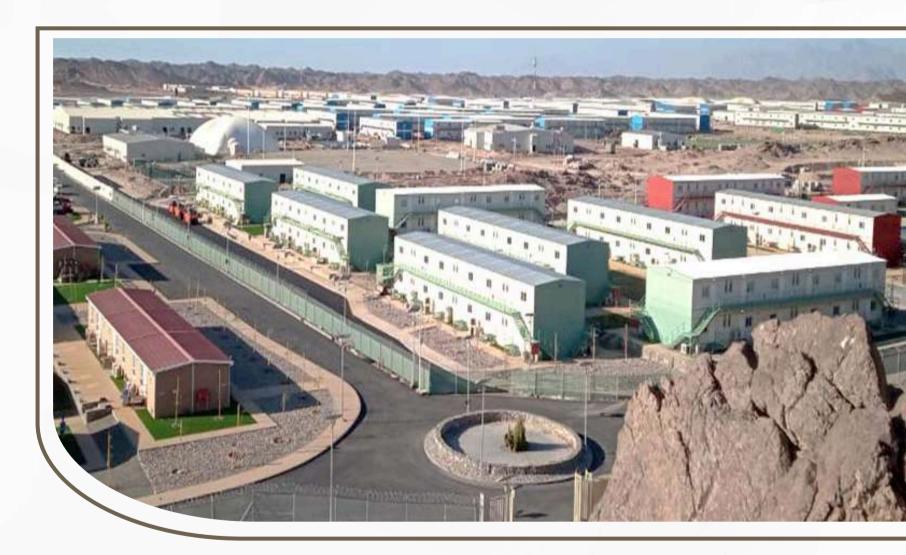

Spanning 856,000 m², this modular camp accommodates 20,000 personnel with prefabricated buildings, infrastructure, and essential services. Our scope includes construction, installation, operations, maintenance, and catering, ensuring a fully integrated and sustainable facility.

#### **Key Project Highlights**

Contract Type: Design, Build, Operate & Maintain

Structure Type: Pre-Fabricated Modular Camp Buildings

Scope of Work: Infrastructure Works, Building Fabrication & Installation, Civil Works,

Foundation Work, Catering, and Facilities Management

Construction Area: 856,000 m<sup>2</sup>

**Number of Occupants: 20,000 Personnel** 