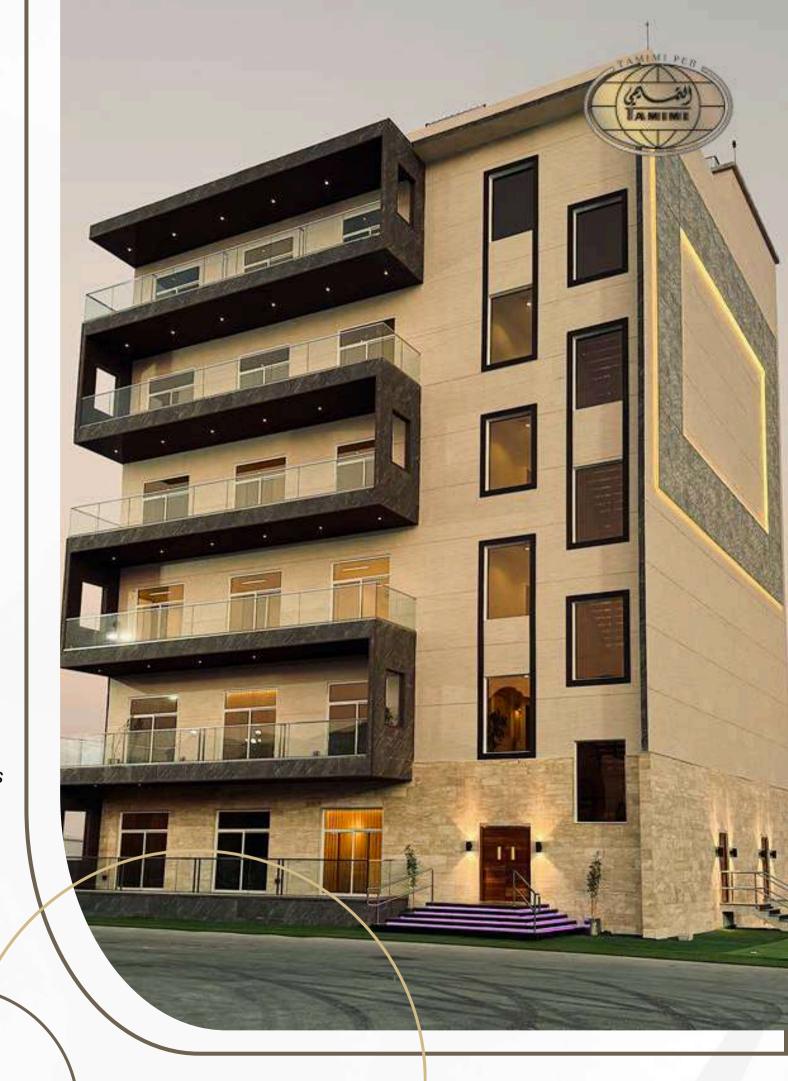

#### **Janitorial and Cleaning:**

Comprehensive cleaning services for spotless, well-maintained environments.

Our G+5 building, located at Tamimi PEB's Jubail production facility, stands as a testament to modern construction innovation. It was built entirely using advanced volumetric modular methods, ensuring speed, precision, and sustainability. The design was crafted by Tamimi PEB's in-house team, with materials sourced locally within Saudi Arabia, reflecting our commitment to supporting the local economy and adhering to high-quality standards.

#### **Key Project Highlights**

Construction Start Date: 1st April 2024 Opening Date: 18th September 2024

Completion Time (including design): 24 weeks Building Height: Ground floor plus 5 levels (G+5)

Residential Capacity: Comprising 12 studio apartments and 12 one-bedroom apartments, totaling 24 units

Vertical Transportation: Equipped with 2 modern lifts for efficient access

Safety Features: Includes 2 emergency egress staircases to meet strict safety standards

This project exemplifies our commitment to cutting-edge construction solutions, integrating modular technology to ensure efficiency, sustainability, and superior quality. By leveraging advanced prefabrication methods, we have accelerated project timelines while maintaining the highest standards of safety and durability. As we continue to push the boundaries of innovation, we remain dedicated to building the future—smarter, faster, and more sustainably.