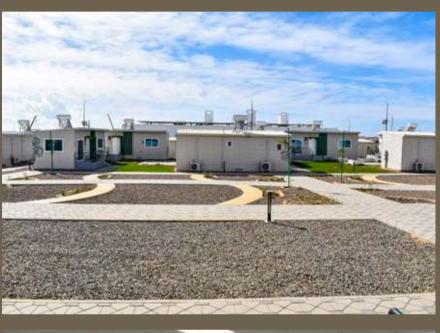

#### **NEOM CONSTRUCTION VILLAGE**

Covering 524,000 m², this modular camp is designed to accommodate 15,554 personnel with prefabricated buildings and essential infrastructure. Our scope includes construction, installation, civil works, and foundation, ensuring efficiency, durability, and sustainability.

#### **Key Project Highlights**

Contract Type: Design & Build

**Structure Type:** Pre-Fabricated Modular Camp Buildings

Scope of Work: Infrastructure Works, Building Fabrication & Installation, Civil Works,

Foundation Work

Construction Area: 524,000m2

**Number of Occupants: 15,554 Personal** 