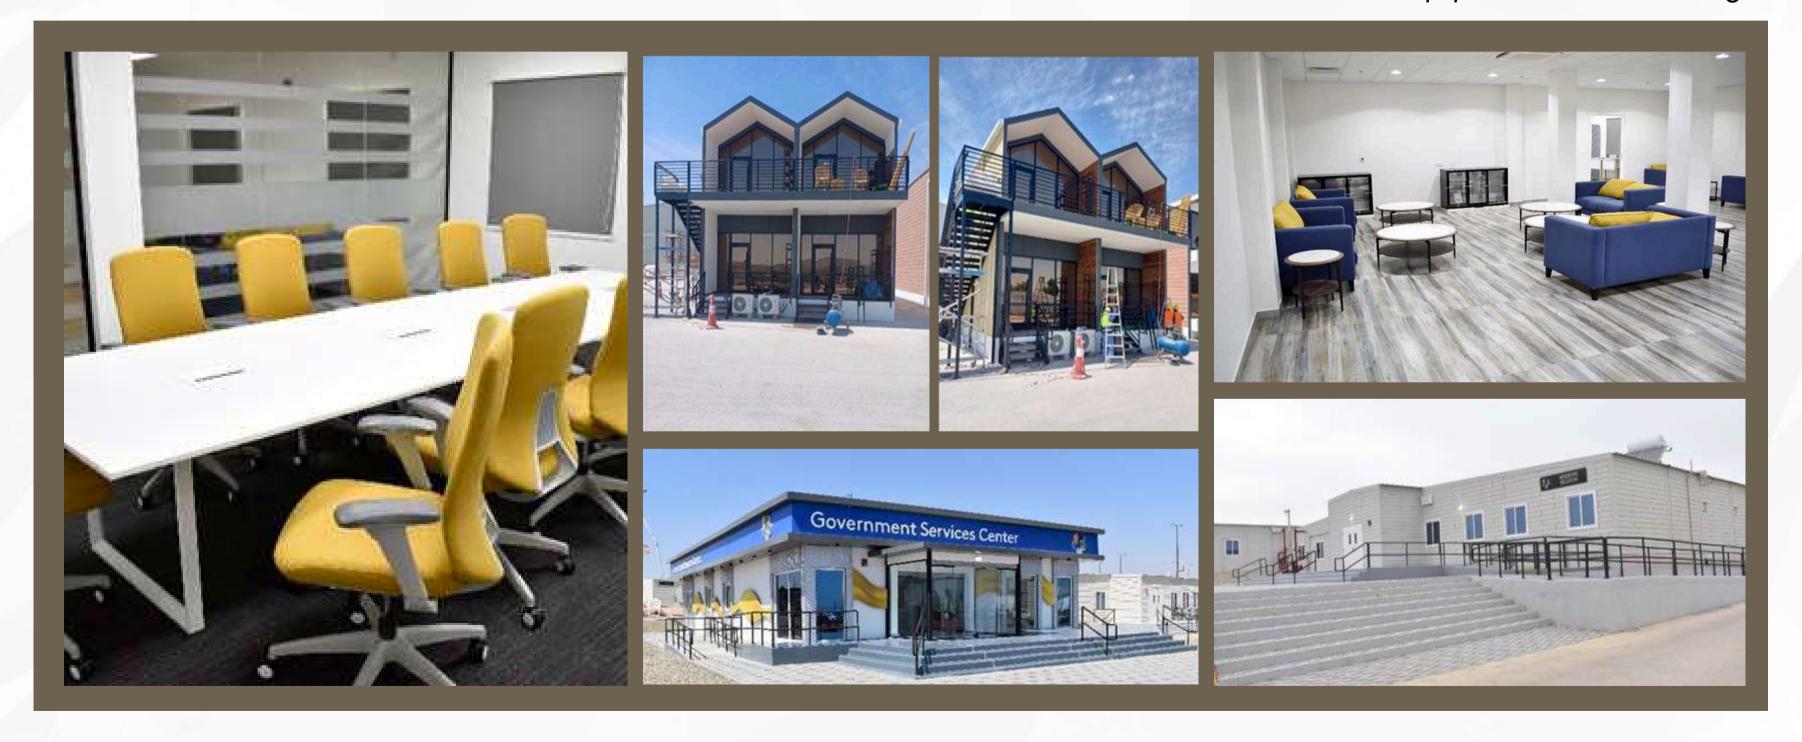

#### **Janitorial and Cleaning:**

Comprehensive cleaning services for spotless, well-maintained environments.

Our G+5 building, located at Tamimi PEB's Jubail production facility, stands as a testament to modern construction innovation. It was built entirely using advanced volumetric modular methods, ensuring speed, precision, and sustainability. The design was crafted by Tamimi PEB's in-house team, with materials sourced locally within Saudi Arabia, reflecting our commitment to supporting the local economy and adhering to high-quality standards.

#### **Key Project Highlights**

Construction Start Date: 1st April 2024 Opening Date: 18th September 2024

Completion Time (including design): 24 weeks Building Height: Ground floor plus 5 levels (G+5)

Residential Capacity: Comprising 12 studio apartments and 12 one-bedroom apartments, totaling 24 units

Vertical Transportation: Equipped with 2 modern lifts for efficient access

Safety Features: Includes 2 emergency egress staircases to meet strict safety standards

This project exemplifies our commitment to cutting-edge construction solutions, integrating modular technology to ensure efficiency, sustainability, and superior quality. By leveraging advanced prefabrication methods, we have accelerated project timelines while maintaining the highest standards of safety and durability. As we continue to push the boundaries of innovation, we remain dedicated to building the future—smarter, faster, and more sustainably.