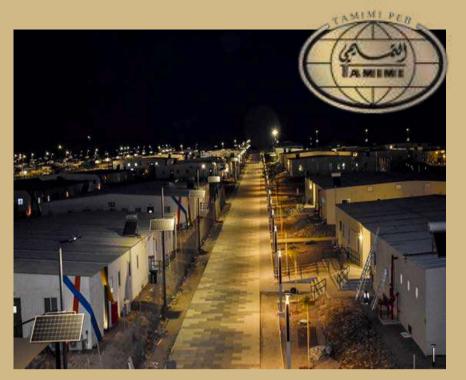

#### **Key Project Highlights**

Location: Sharma, KSA

Contract Type: Design & Build

**Structure Type:** Pre-Fabricated Modular Buildings

Scope of Work: Infrastructure works, building fabrication, installation, civil works, and foundation work.

Spanning 856,000 m², this modular camp accommodates 20,000 personnel with prefabricated buildings, infrastructure, and essential services. Our scope includes construction, installation, operations, maintenance, and catering, ensuring a fully integrated and sustainable facility.

#### **Key Project Highlights**

Contract Type: Design, Build, Operate & Maintain

Structure Type: Pre-Fabricated Modular Camp Buildings

Scope of Work: Infrastructure Works, Building Fabrication & Installation, Civil Works,

Foundation Work, Catering, and Facilities Management

Construction Area: 856,000 m<sup>2</sup>

**Number of Occupants: 20,000 Personnel** 