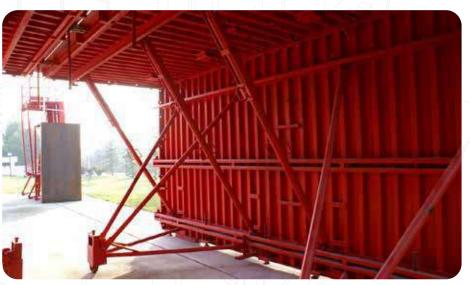

#### **MODERN CONSTRUCTION TECHNOLOGY - TUNNEL FORMWORK SYSTEM**

This system is a state of the art solution to construction problems.

Problems in the contemporary formwork systems have been addressed and eradicated in the design of this Formwork System.

Efficient for fast track Mass Housing Projects and Multi-Storey Buildings.

### **SYSTEM'S OVERVIEW**

#### **ADVANTAGES OF MODULAR FORMWORK SYSTEM**