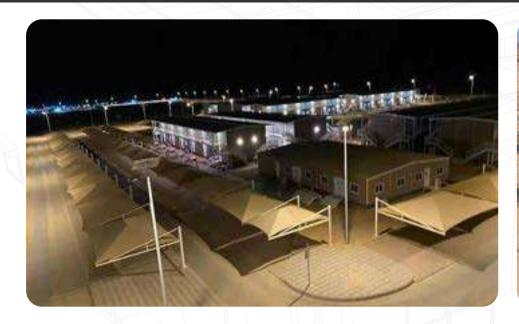

## Fire Rated Walls

The walls were tested at thomas Bell-Wright international a renowned name in testing material. After the test the wall seems untouched.

иеом роші

**Project Name:** Neom Professional Staff Village Design & Build Contract Type: Pre-Fabricated Modular, Camp Buildings, Pre Engineered Buildings. Structure Type: Infrastructure works, Building Fabrication & Installation, Civil Works, Scope of Work: Foundation Work. Client: Neom Company Total Plot Area: 464,000m2 Number of Occupants: 5,040 Management Staff

## **NPV**

Project Name: Neom Community Expansion-NC-1

Contract Type: Design & Build

Structure Type: Pre-Fabricated Modular, Camp Buildings, Pre Engineered Buildings.

Scope of Work: Infrastructure works, Building Fabrication & Installation, Civil Works,

Foundation Work.

Client: Neom Company

Total Plot Area: 556,000m2

**Number of Occupants: 850 Management Personal** 