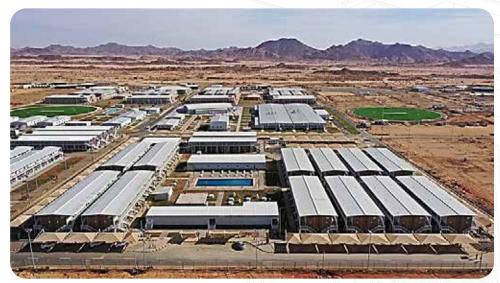

## Fire Rated Walls

The walls were tested at thomas Bell-Wright international a renowned name in testing material. After the test the wall seems untouched.

иеом роші

**Project Name:** Neom Professional Staff Village Design & Build Contract Type: Pre-Fabricated Modular, Camp Buildings, Pre Engineered Buildings. Structure Type: Infrastructure works, Building Fabrication & Installation, Civil Works, Scope of Work: Foundation Work. Client: Neom Company Total Plot Area: 464,000m2 Number of Occupants: 5,040 Management Staff

## **NPV**

Project Name: Neom Community Expansion-NC-1

Contract Type: Design & Build

Structure Type: Pre-Fabricated Modular, Camp Buildings, Pre Engineered Buildings.

Scope of Work: Infrastructure works, Building Fabrication & Installation, Civil Works,

Foundation Work.

Client: Neom Company

Total Plot Area: 556,000m2

**Number of Occupants: 850 Management Personal** 