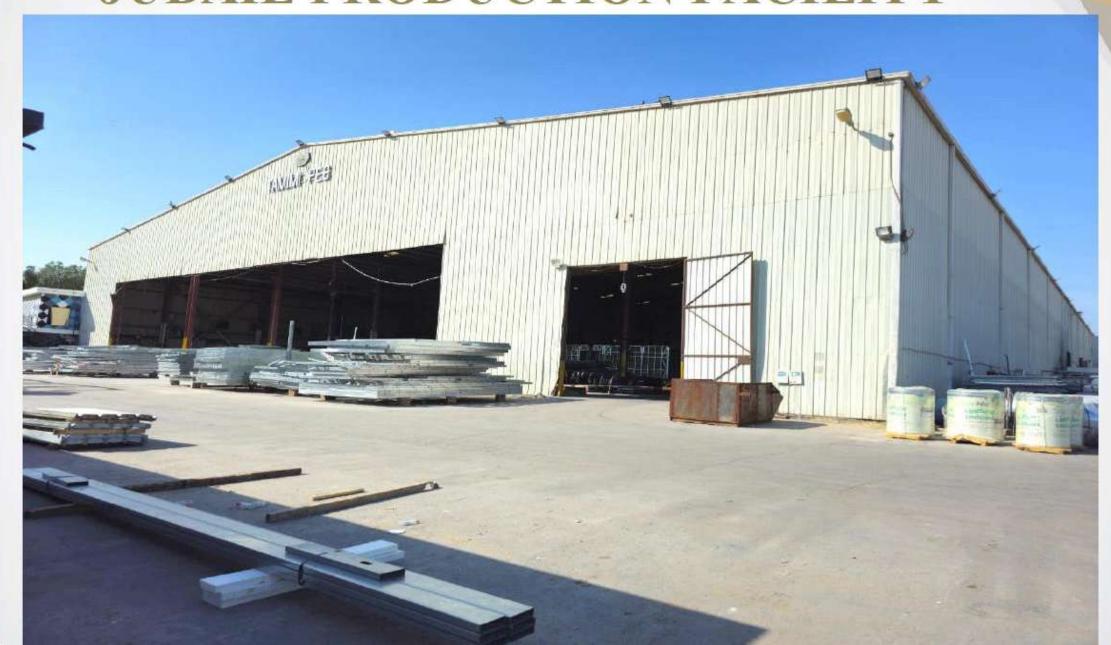

# TAMIMI PEB JUBAIL PRODUCTION FACILITY

TOTAL FACTORY AREA = 55,000M2 PRODUCTION LINE = 9,500M2