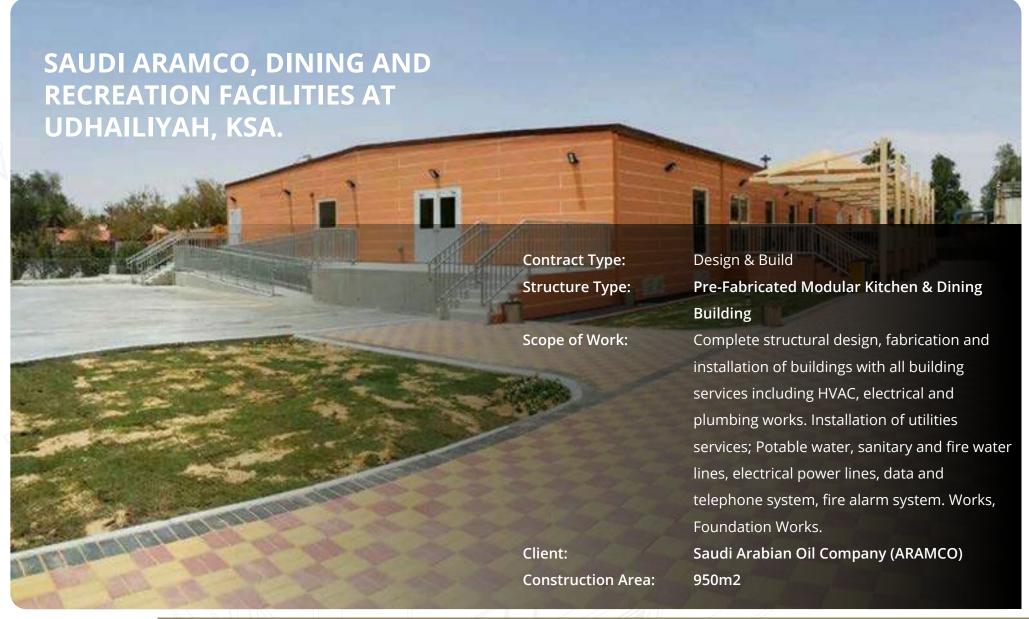

# TAMIMI PEB – PROJECTS LIST

| Client Name                                            | Project Name                                                                            | Year     | Total Area<br>(M2) |
|--------------------------------------------------------|-----------------------------------------------------------------------------------------|----------|--------------------|
| NEOM Company                                           | NEOM Construction Village # 2 at Neom Bay, Sharma, KSA                                  | 2019-20  | 428,000            |
| SAMSUNG Saudi Arabia Co. Ltd.                          | SAPMT Hawiyah Unayzah Gas Reservoir Storage Project<br>Hawiyah KSA                      | 2020-21  | 19,872             |
| Saudi Arabian Oil Company<br>(Saudi ARAMCO)            | Extension Contractors Residential Park Project Hawiyah KSA                              | 2020-21  | 20,352             |
| Al Kifah Holding Co.                                   | Saudi Aramco Marjan Development Project SAPMT                                           | 2019-21  | 60,958             |
| National Housing Company                               | Construction of 200 Family Villas Project Al Ahsa Eastern<br>Province KSA               | 2019-21  | 23,092             |
| Tekfen Construction Co.                                | TCF Workers Accommodation Facilities Haradh                                             | 2019-20  | 26,925             |
| Limak Construction Co.                                 | TCF Workers Accommodation Facilities Jubail                                             | 2019-20  | 11,840             |
| Engineering for Petroleum & Process Industries (ENPPI) | TCF Aindar , Safaniyah , Haradh , Khafji & Othmaniyah<br>Projects, KSA                  | 2018 -19 | 6,650              |
| Khonaini International Company                         | TSF Maritime Ras Al Khair Project                                                       | 2019     | 5,020              |
| SEPCO Saudi Arabia                                     | TSF Maritime Yard Ras Al Khair Project                                                  | 2019     | 3,650              |
| Saudi Arabian Oil Company<br>(Saudi ARAMCO)            | King Salman International Complex for Maritime<br>Industries and Services Ras Al Khar , | 2017     | 18,500             |
| Tamimi Global Co. Ltd.<br>(TAFGA O&M)                  | TCF Accommodation Buildings Project Ma'aden KSA                                         | 2017     | 16,094             |