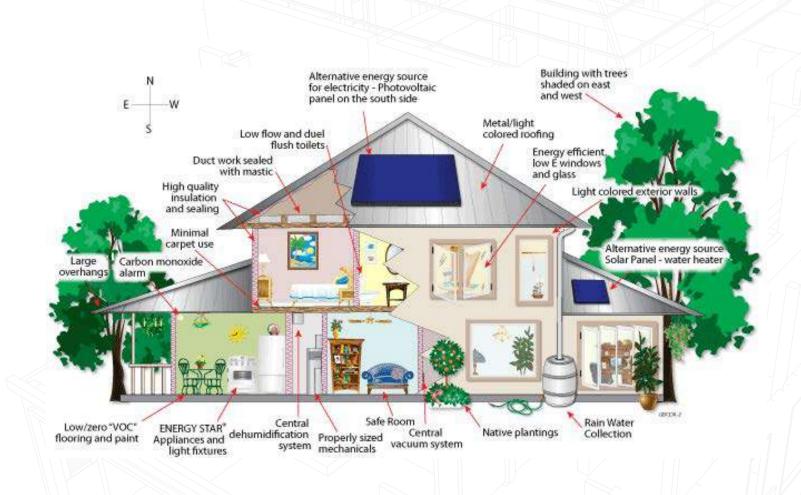

## Green Buildings

- Reusable Buildings
- Recyclable Material (Steel, Gypsum & Cement Board)
- High Insulation Energy Saving
- Low Energy Consumption, LED Lights, Star rated AC units
- Low Consumption of Water (WC, Showers)
- Minimal site disturbance & Modular Construction
- Minimum Wastage Factory Manufactured Product
- Completely Non Combustible Materials, Fire Rated Buildings

## Special Features; Sustainable Development & Green Buildings