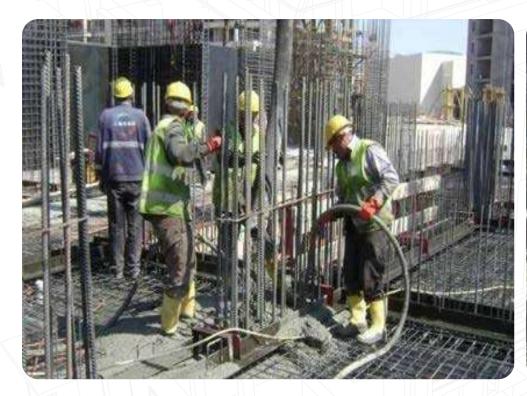

rete stopper are placed according to the dimensions.



After complete layout all the dimensions are checked.

## 1- Laying of Steel Angle Threshold



Concrete is casted and thresholds are removed just by loosening bolts and pulling threshold clamps.



**Pulling Threshold clamps** 

## 1- Laying of Steel Angle Threshold



Threshold bolts removal



# 2- Laying of Wall Reinforcement & Formwork Levels on Kicker Concrete





# 3- Laying of Electrical and Plumbing Points

All electrical and plumbing accessories are then placed inside the walls.







# 4 - Laying of Modular Formworks

All electrical and plumbing accessories are then placed inside the walls.





# 5 - Laying of Slab Reinforcement





# 6- Pouring of Concrete in Walls & Slab





# 6- Pouring of Concrete in Walls & Slab





### 7- Removal of Modular Formworks

After 24 hours formworks can be removed and we can have smooth concrete surface.







## 7- Removal of Modular Formworks





# **MODULAR FORM SYSTEM**

### **IDEAL SYSTEM FOR RESIDENTIAL PROJECTS**







### NATIONAL HOUSING COMPANY, MOH PROJECT, AL-AHSA, KSA.

**Contract Type: Structure Type:** Scope of Work:

Design and Build. Formwork Concrete Infrastructure works, **Building Construction&** Installation, Civ il Works,

Foundation Work.

**Client:** 

Ministry of Housing

Construction Area: 23,092m2

Number of Villas:

200 Family Villas





Web: Tamimi.peb.com



# NATIONAL HOUSING COMPANY, MOH PROJECT, AL-AHSA, KSA.



# Sample Standard Units

#### SINGLE BED ROOM VILLA (DOUBLE STOREY) - 105.6 M2



**GROUND FLOOR** 



FIRST FLOOR

#### EX