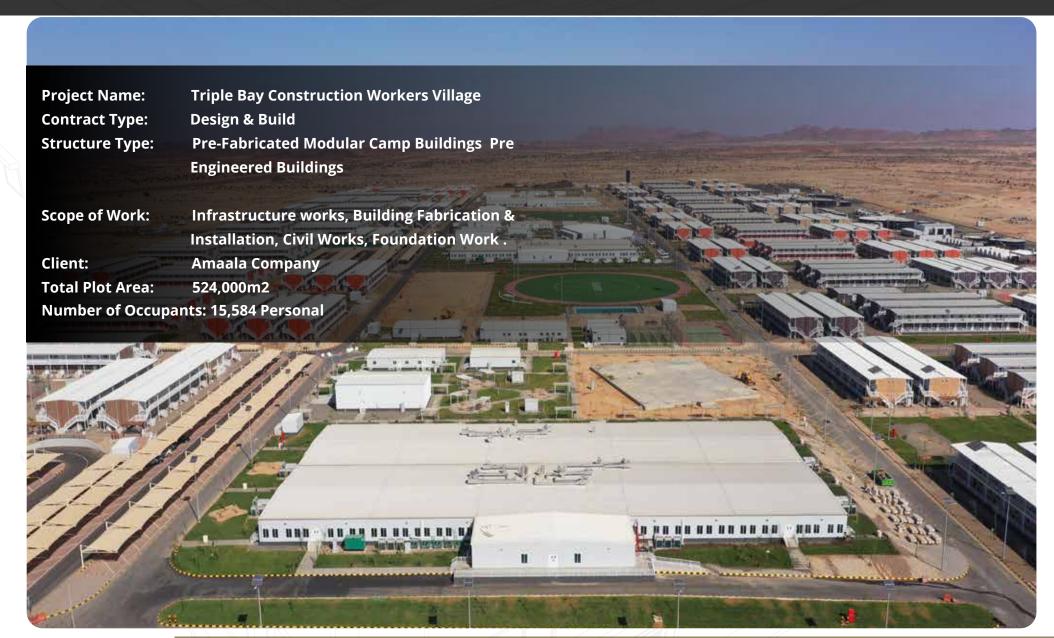

ea: 464,000m2 Number of Occupants: 5,040 Management Staff

# **NPV**



## **NPV**



## **NPV**





Project Name: Neom Community Expansion-NC-1

Contract Type: Design & Build

Structure Type: Pre-Fabricated Modular, Camp Buildings, Pre Engineered Buildings.

Scope of Work: Infrastructure works, Building Fabrication & Installation, Civil Works,

Foundation Work.

Client: Neom Company

Total Plot Area: 556,000m2

**Number of Occupants: 850 Management Personal** 



### **Neom Community Expansion-NC-1**





### **Neom Community Expansion-NC-1**









### **Neom Community Expansion-NC-1**











### **Neom Media Hub Staff Accommodation**







# **Neom Construction Workers Village NC-2**









# **NEOM CITY**



## Neom Mountain Village -Trojina









#### **AMAALA COMPANY**



### TRIPLE BAY CONSTRUCTION VILLAGE









### **AMAALA COMPANY**



### **AMAALA COMPANY**





### TRIPLE BAY CONSTRUCTION VILLAGE









# Saudi Aramco Projects

# SAUDI ARAMCO RESIDENTIAL AND INDUSTRIAL PARK, HAWIYAH, KSA.

Contract Type: Design, Build & Operate

**Structure Type:** Pre-Fabricated Modular Camp Buildings

Scope of Work: Infrastructure works, Building Fabrication

& Installation, Civil Works, Foundation Works

Client: SAUDI ARAMCO

Construction Area: 135,000m2

Number of Occupants: 12,500 Personal

Web: www.tamimi-hawiyah.com





































# TAMIMI PEB MODERN HOUSING SOLUTIONS

Housing is a basic Human need and the shortage of proper good quality housing is a growing concern around the Globe. Tamimi PEB has committed to play its part in provi