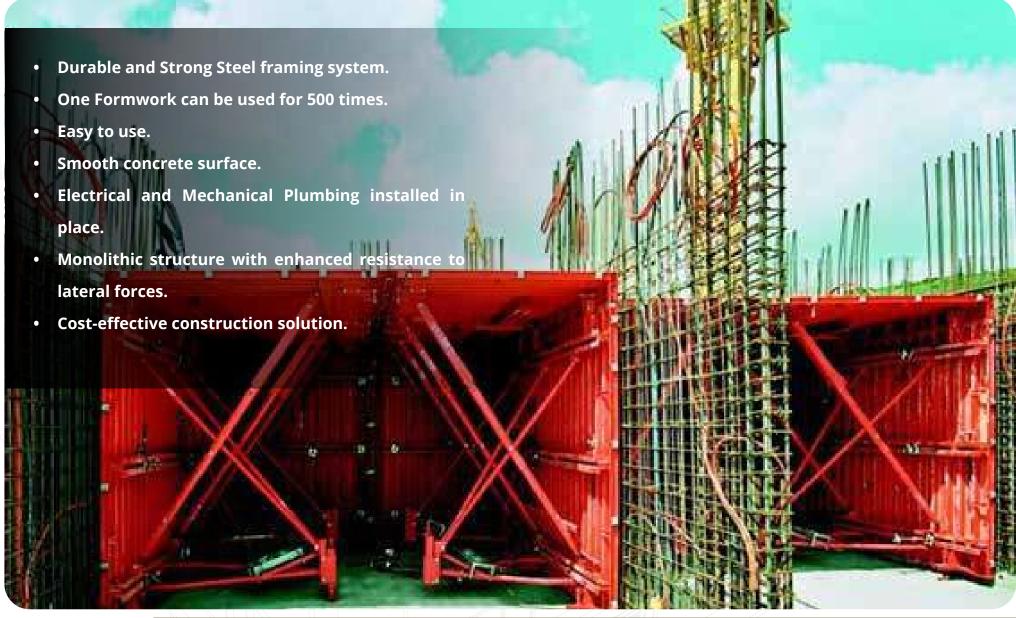

#### **MODERN CONSTRUCTION TECHNOLOGY - TUNNEL FORMWORK SYSTEM**

This system is a state of the art solution to construction problems.

Problems in the contemporary formwork systems have been addressed and eradicated in the design of this Formwork System.

Efficient for fast track Mass Housing Projects and Multi-Storey Buildings.

### **SYSTEM'S OVERVIEW**

#### **ADVANTAGES OF MODULAR FORMWORK SYSTEM**