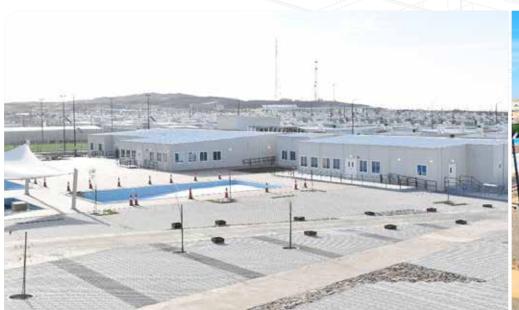

## Fire Rated Walls

The walls were tested at thomas Bell-Wright international a renowned name in testing material. After the test the wall seems untouched.

иеом роші

**Project Name:** Neom Professional Staff Village Design & Build Contract Type: Pre-Fabricated Modular, Camp Buildings, Pre Engineered Buildings. Structure Type: Infrastructure works, Building Fabrication & Installation, Civil Works, Scope of Work: Foundation Work. Client: Neom Company Total Plot Area: 464,000m2 Number of Occupants: 5,040 Management Staff

## **NPV**

Project Name: Neom Community Expansion-NC-1

Contract Type: Design & Build

Structure Type: Pre-Fabricated Modular, Camp Buildings, Pre Engineered Buildings.

Scope of Work: Infrastructure works, Building Fabrication & Installation, Civil Works,

Foundation Work.

Client: Neom Company

Total Plot Area: 556,000m2

**Number of Occupants: 850 Management Personal** 