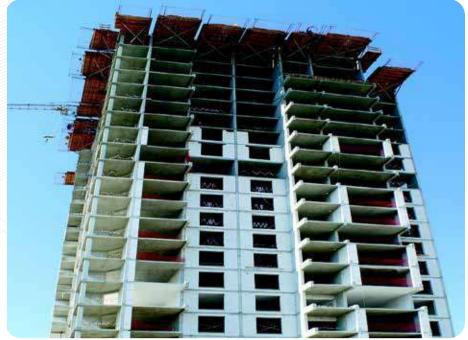

#### **MODERN CONSTRUCTION TECHNOLOGY - TUNNEL FORMWORK SYSTEM**

This system is a state of the art solution to construction problems.

Problems in the contemporary formwork systems have been addressed and eradicated in the design of this Formwork System.

Efficient for fast track Mass Housing Projects and Multi-Storey Buildings.