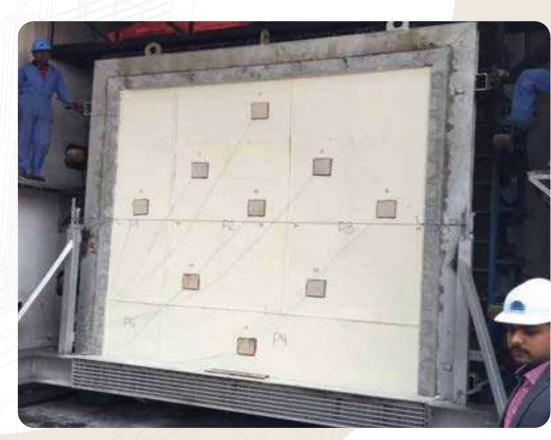

## Fire Rated Walls

The walls were tested at thomas Bell-Wright international a renowned name in testing material. After the test the wall seems untouched.

иеом роші

**Project Name:** Neom Professional Staff Village Design & Build Contract Type: Pre-Fabricated Modular, Camp Buildings, Pre Engineered Buildings. Structure Type: Infrastructure works, Building Fabrication & Installation, Civil Works, Scope of Work: Foundation Work. Client: Neom Company Total Plot Area: 464,000m2 Number of Occupants: 5,040 Management Staff