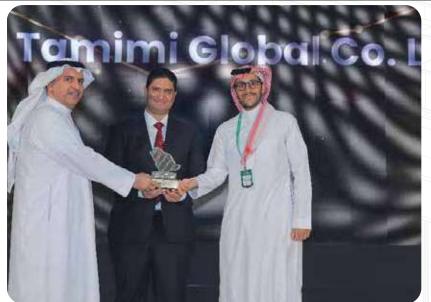

# Tamimi Global Co. Ltd

WINNER
Best Off-site Construction Company 2022

8th December 2022, Organised by IBMAR

Saudi Building & Infrastructure Awards 2022 honored the Organizations who are contributing towards the Saudi Vision 2030.

# TAMIMI GLOBAL

PROJECT: NEOM COMMUNITY EXPANSION 2

SUPPORTED BY

RECEPTION SPONSOR

CATEGORY SPONSOR

PART OF

ORGANISED BY