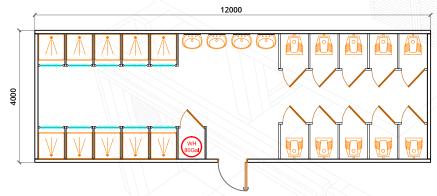

#### EXECUTIVE ACCOMMODATION - 48 m<sup>2</sup>

JUNIOR ACCOMMODATION - 48 m<sup>2</sup>

TOILET BLOCK - 48 m2

#### SENIOR ACCOMMODATION - 48 m2

LABOR ACCOMMODATION - 48 m<sup>2</sup>

PORTABLE OFFICE - 48 m2

### **RESIDENTIAL FACILITIES - CAMPS**