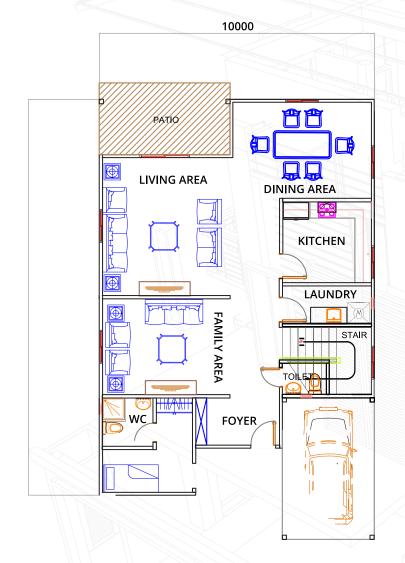

# Architectural Layout

We at TAMIMI PEB are committed to provide our customers quality products that will not only meet but exceed expectations.

We wish to be acknowledged as producers of exceptional quality products in the markets we serve, with a focus on environmental friendliness and safety.

Area: 300 m2

Bedrooms: 4

Toilets: 3.5

- Laundry
- Store
- Garage
- Electrical/ mechanical room

**Ground Floor Plan** 

First Floor Plan

## Special Features; Sustainable Development & Green Buildings