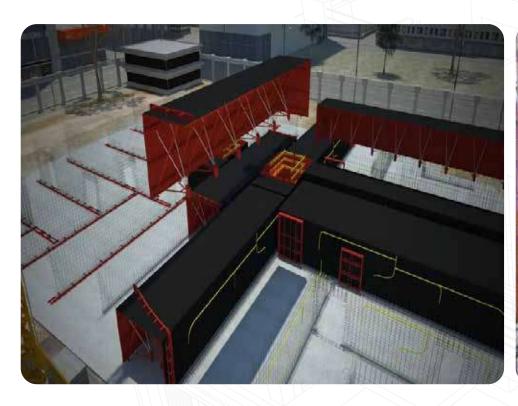

#### **MODERN CONSTRUCTION TECHNOLOGY - TUNNEL FORMWORK SYSTEM**

This system is a state of the art solution to construction problems.

Problems in the contemporary formwork systems have been addressed and eradicated in the design of this Formwork System.

Efficient for fast track Mass Housing Projects and Multi-Storey Buildings.

### **SYSTEM'S OVERVIEW**