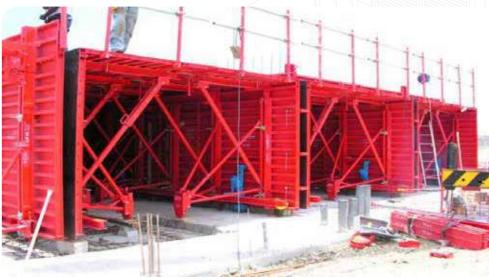

# 2- Laying of Wall Reinforcement & Formwork Levels on Kicker Concrete

# 3- Laying of Electrical and Plumbing Points

All electrical and plumbing accessories are then placed inside the walls.

# 4 - Laying of Modular Formworks

All electrical and plumbing accessories are then placed inside the walls.