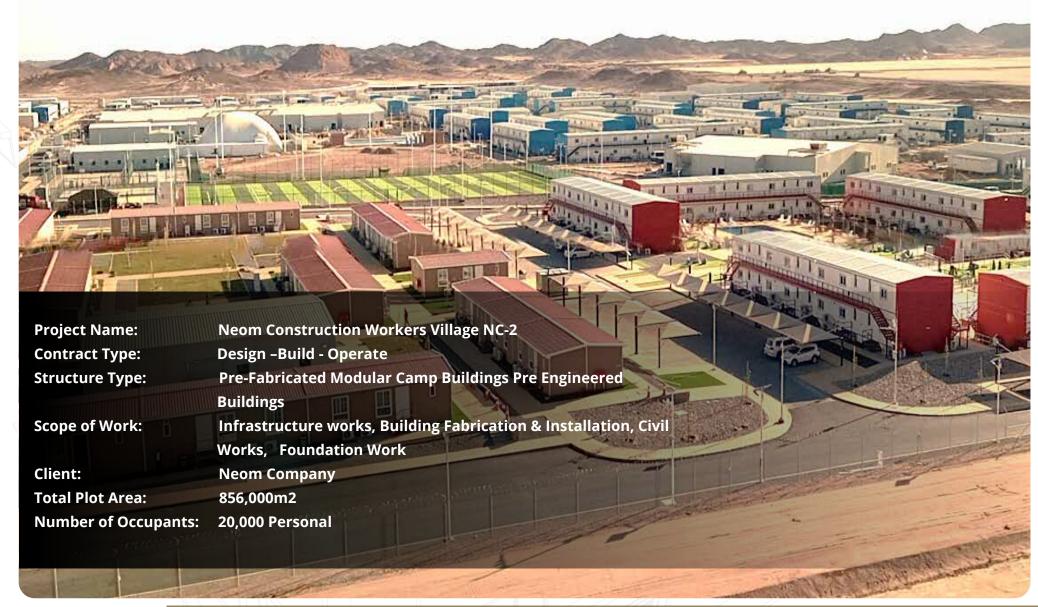

ype: Infrastructure works, Building Fabrication & Installation, Civil Works, Scope of Work: Foundation Work. Client: Neom Company Total Plot Area: 464,000m2 Number of Occupants: 5,040 Management Staff

# **NPV**



## **NPV**



## **NPV**





Project Name: Neom Community Expansion-NC-1

Contract Type: Design & Build

Structure Type: Pre-Fabricated Modular, Camp Buildings, Pre Engineered Buildings.

Scope of Work: Infrastructure works, Building Fabrication & Installation, Civil Works,

Foundation Work.

Client: Neom Company

Total Plot Area: 556,000m2

**Number of Occupants: 850 Management Personal** 



### **Neom Community Expansion-NC-1**





### **Neom Community Expansion-NC-1**









### **Neom Community Expansion-NC-1**











### **Neom Media Hub Staff Accommodation**







# **Neom Construction Workers Village NC-2**









# **NEOM CITY**



## Neom Mountain Village -Trojina









#### **AMAALA COMPANY**



### TRIPLE BAY CONSTRUCTION VILLAGE









### **AMAALA COMPANY**



### **AMAALA COMPANY**





### TRIPLE BAY CONSTRUCTION VILLAGE









# Saudi Aramco Projects

# SAUDI ARAMCO RESIDENTIAL AND INDUSTRIAL PARK, HAWIYAH, KSA.

Contract Type: Design, Build & Operate

**Structure Type:** Pre-Fabricated Modular Camp Buildings

Scope of Work: Infrastructure works, Building Fabrication

& Installation, Civil Works, Foundation Works

Client: SAUDI ARAMCO

Construction Area: 135,000m2

Number of Occupants: 12,500 Personal

Web: www.tamimi-hawiyah.com





































# TAMIMI PEB MODERN HOUSING SOLUTIONS

Housing is a basic Human