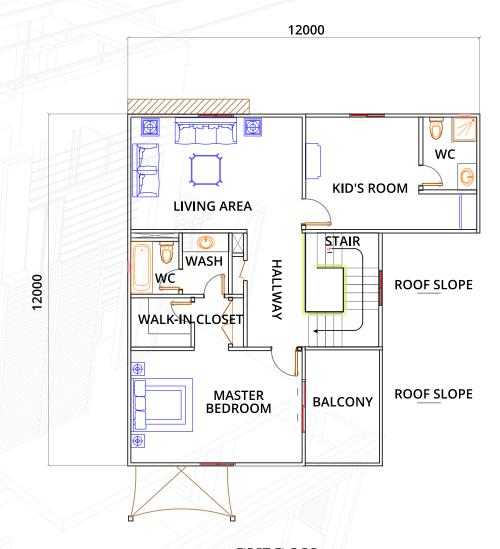

# Architectural Layout

We at TAMIMI PEB are committed to provide our customers quality products that will not only meet but exceed expectations.

We wish to be acknowledged as producers of exceptional quality products in the markets we serve, with a focus on environmental friendliness and safety.

Area: 300 m2

Bedrooms: 4

Toilets: 3.5

- Laundry
- Store
- Garage
- Electrical/ mechanical room

**Ground Floor Plan** 

First Floor Plan

## Special Features; Sustainable Development & Green Buildings