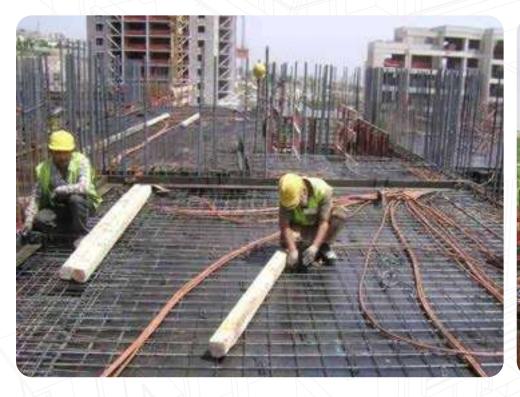

used for wall thickness adjustment.

## 1- Laying of Steel Angle Threshold



For doors concrete stopper are placed according to the dimensions.



After complete layout all the dimensions are checked.

## 1- Laying of Steel Angle Threshold



Concrete is casted and thresholds are removed just by loosening bolts and pulling threshold clamps.



**Pulling Threshold clamps** 

## 1- Laying of Steel Angle Threshold



Threshold bolts removal



# 2- Laying of Wall Reinforcement & Formwork Levels on Kicker Concrete





# 3- Laying of Electrical and Plumbing Points

All electrical and plumbing accessories are then placed inside the walls.







# 4 - Laying of Modular Formworks

All electrical and plumbing accessories are then placed inside the walls.





# 5 - Laying of Slab Reinforcement





# 6- Pouring of Concrete in Walls & Slab





# 6- Pouring of Concrete in Walls & Slab





### 7- Removal of Modular Formworks

After 24 hours formworks can be removed and we can have smooth concrete surface.







## 7- Removal of Modular Formworks





# **MODULAR FORM SYSTEM**

### **IDEAL SYSTEM FOR RESIDENTIAL PROJECTS**







### NATIONAL HOUSING COMPANY, MOH PROJECT, AL-AHSA, KSA.

**Contract Type: Structure Type:** Scope of Work:

Design and Build. Formwork Concrete Infrastructure works, **Building Construction&** Installation, Civ il Works,

Foundation Work.

**Client:** 

Ministry of Housing

Construction Area: 23,092m2

Number of Villas:

200 Family Villas





Web: Tamimi.peb.com



# NATIONAL HOUSING COMPANY, MOH PROJECT, AL-AHSA, KSA.



# Sample Standard Units

#### S