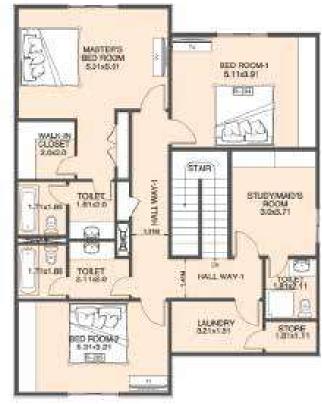

# Architectural Layout

We at TAMIMI PEB are committed to provide our customers quality products that will not only meet but exceed expectations.

We wish to be acknowledged as producers of exceptional quality products in the markets we serve, with a focus on environmental friendliness and safety.

Area: 300 m2

Bedrooms: 4

Toilets: 3.5

- Laundry
- Store
- Garage
- Electrical/ mechanical room

**Ground Floor Plan** 

First Floor Plan