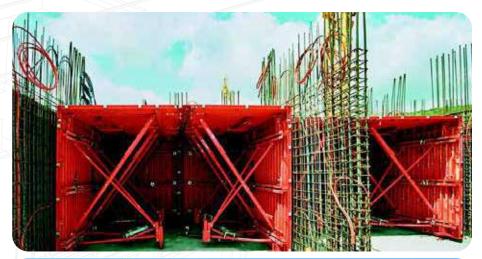

#### **MODERN CONSTRUCTION TECHNOLOGY - TUNNEL FORMWORK SYSTEM**

This system is a state of the art solution to construction problems.

Problems in the contemporary formwork systems have been addressed and eradicated in the design of this Formwork System.

Efficient for fast track Mass Housing Projects and Multi-Storey Buildings.