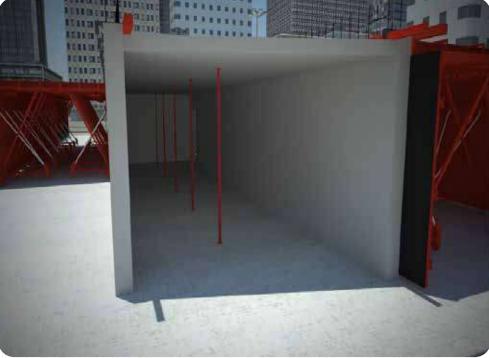

### 7- Removal of Modular Formworks

After 24 hours formworks can be removed and we can have smooth concrete surface.

## 7- Removal of Modular Formworks