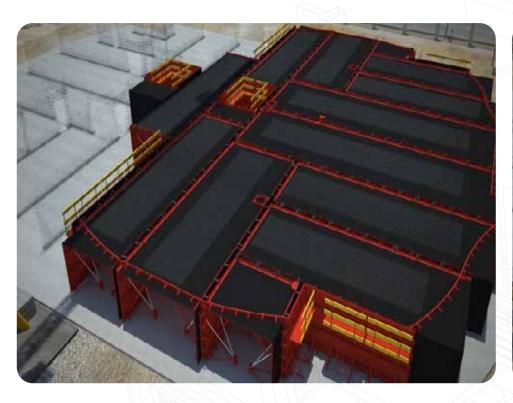

#### **MODERN CONSTRUCTION TECHNOLOGY - TUNNEL FORMWORK SYSTEM**

This system is a state of the art solution to construction problems.

Problems in the contemporary formwork systems have been addressed and eradicated in the design of this Formwork System.

### **SYSTEM'S OVERVIEW**

#### **ADVANTAGES OF MODULAR FORMWORK SYSTEM**

# **MODULAR FORM SYSTEM**

### **IDEAL SYSTEM FOR RESIDENTIAL PROJECTS**