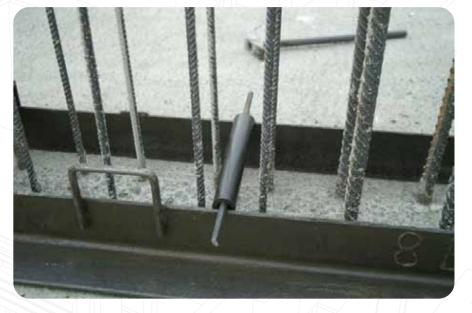

# 3- Laying of Electrical and Plumbing Points

All electrical and plumbing accessories are then placed inside the walls.

# 4 - Laying of Modular Formworks

All electrical and plumbing accessories are then placed inside the walls.