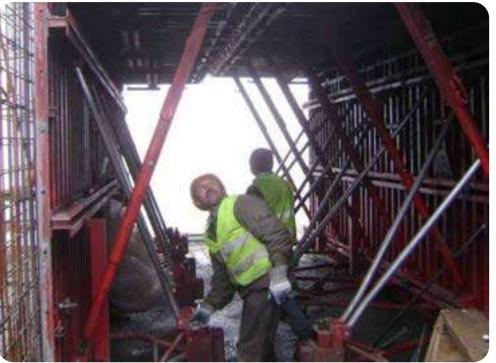

### 7- Removal of Modular Formworks

After 24 hours formworks can be removed and we can have smooth concrete surface.

## 7- Removal of Modular Formworks