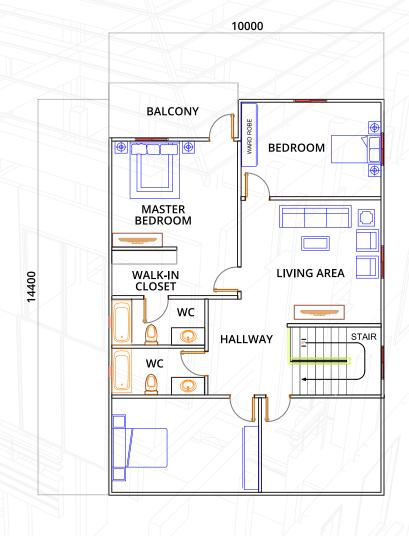

# Architectural Layout

We at TAMIMI PEB are committed to provide our customers quality products that will not only meet but exceed expectations.

We wish to be acknowledged as producers of exceptional quality products in the markets we serve, with a focus on environmental friendliness and safety.

Area: 300 m2

Bedrooms: 4

Toilets: 3.5

- Laundry
- Store
- Garage
- Electrical/ mechanical room

**Ground Floor Plan** 

First Floor Plan

## Special Features; Sustainable Development & Green Buildings