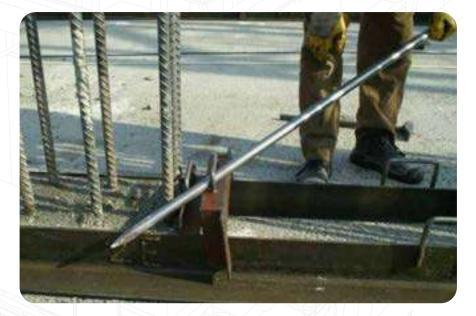

## 1- Laying of Steel Angle Threshold

Concrete is casted and thresholds are removed just by loosening bolts and pulling threshold clamps.

**Pulling Threshold clamps** 

## 1- Laying of Steel Angle Threshold

Threshold bolts removal