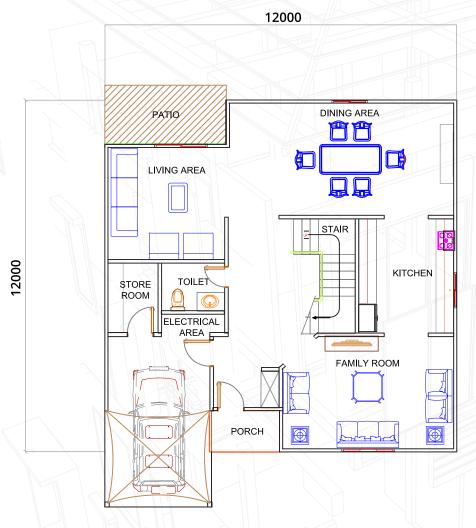

# Architectural Layout

We at TAMIMI PEB are committed to provide our customers quality products that will not only meet but exceed expectations.

We wish to be acknowledged as producers of exceptional quality products in the markets we serve, with a focus on environmental friendliness and safety.

Area: 300 m2

Bedrooms: 4

Toilets: 3.5

- Laundry
- Store
- Garage
- Electrical/ mechanical room

**Ground Floor Plan** 

First Floor Plan

## Special Features; Sustainable Development & Green Buildings