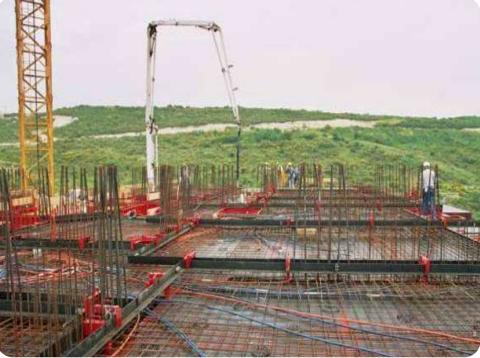

#### **MODERN CONSTRUCTION TECHNOLOGY - TUNNEL FORMWORK SYSTEM**

This system is a state of the art solution to construction problems.

Problems in the contemporary formwork systems have been addressed and eradicated in the design of this Formwork System.

Efficient for fast track Mass Housing Projects and Multi-Storey Buildings.

# 2- Laying of Wall Reinforcement & Formwork Levels on Kicker Concrete

# 5 - Laying of Slab Reinforcement

# 6- Pouring of Concrete in Walls & Slab