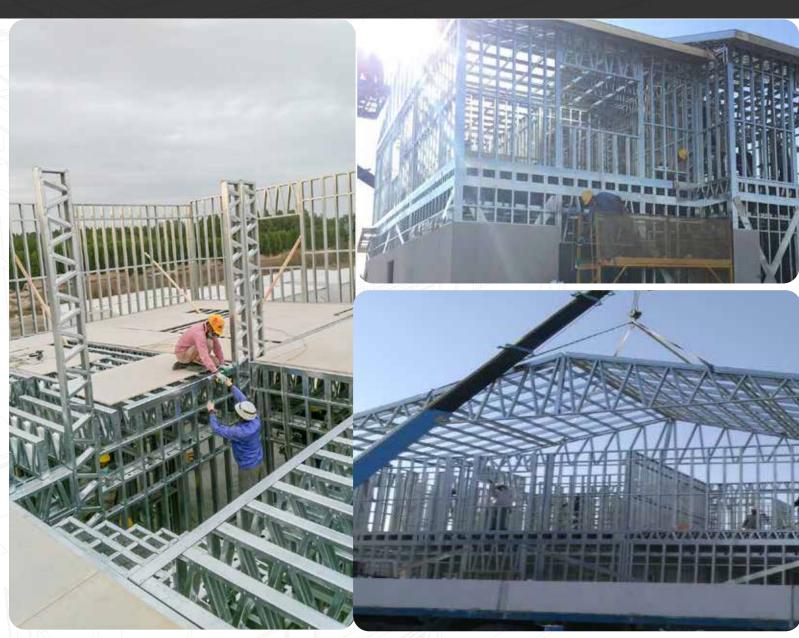

# Structure Installation

The structural members are manufactured with precision in our manufacturing facility and installed at the site with minimum tools and equipment.

Permanent buildings with larger column spans built entirely with cold formed steel on site.