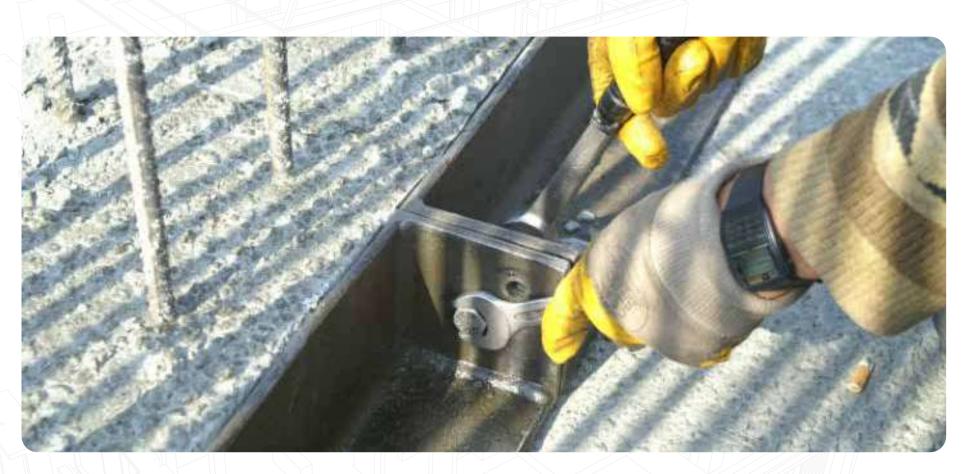

#### 1- Laying of Steel Angle Threshold

• Steel angle thresholds are laid along with cone and opening spacers on the prepared foundation surface for laying of kicker concrete.

Fixing of threshold on concrete foundation surface

The cone spacer is used for wall thickness adjustment.