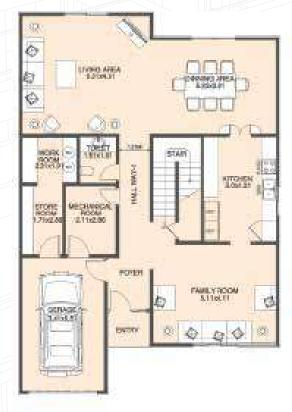

# Architectural Layout

We at TAMIMI PEB are committed to provide our customers quality products that will not only meet but exceed expectations.

We wish to be acknowledged as producers of exceptional quality products in the markets we serve, with a focus on environmental friendliness and safety.

Area: 300 m2

Bedrooms: 4

Toilets: 3.5

- Laundry
- Store
- Garage
- Electrical/ mechanical room

**Ground Floor Plan** 

First Floor Plan