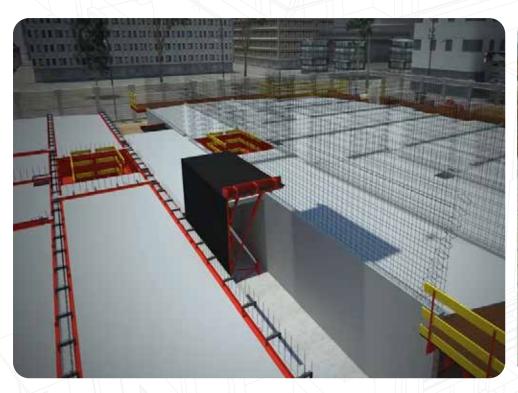

# 2- Laying of Wall Reinforcement & Formwork Levels on Kicker Concrete

# 3- Laying of Electrical and Plumbing Points

All electrical and plumbing accessories are then placed inside the walls.

# 4 - Laying of Modular Formworks

All electrical and plumbing accessories are then placed inside the walls.

# 5 - Laying of Slab Reinforcement