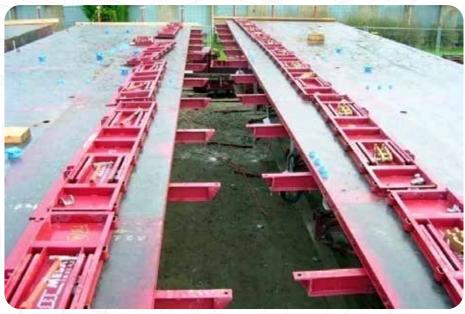

cision in our manufacturing facility and installed at the site with minimum tools and equipment.

Permanent buildings with larger column spans built entirely with cold formed steel on site.



# External & Internal Claddings







# External Finishing Works



Final layers of plaster and paint are applied with ease and speed.



External finishing works are meticulously crafted with the highest standards of quality.











#### **MODERN CONSTRUCTION TECHNOLOGY - TUNNEL FORMWORK SYSTEM**

This system is a state of the art solution to construction problems.

Problems in the contemporary formwork systems have been addressed and eradicated in the design of this Formwork System.

Efficient for fast track Mass Housing Projects and Multi-Storey Buildings.







### **SYSTEM'S OVERVIEW**









#### **ADVANTAGES OF MODULAR FORMWORK SYSTEM**





#### STEP BY STEP EXECUTION PLAN OF MODULAR FORMWORKS

#### 1- Laying of Steel Angle Threshold

• Steel angle thresholds are laid along with cone and opening spacers on the prepared foundation surface for laying of kicker concrete.



Fixing of threshold on concrete foundation surface



The cone spacer is used for wall thickness adjustment.

## 1- Laying of Steel Angle Threshold



For doors concrete stopper are placed according to the dimensions.



After complete layout all the dimensions are checked.

## 1- Laying of Steel Angle Threshold



Concrete is casted and thresholds are removed just by loosening bolts and pulling threshold clamps.



**Pulling Threshold clamps** 

## 1- Laying of Steel Angle Threshold



Threshold bolts