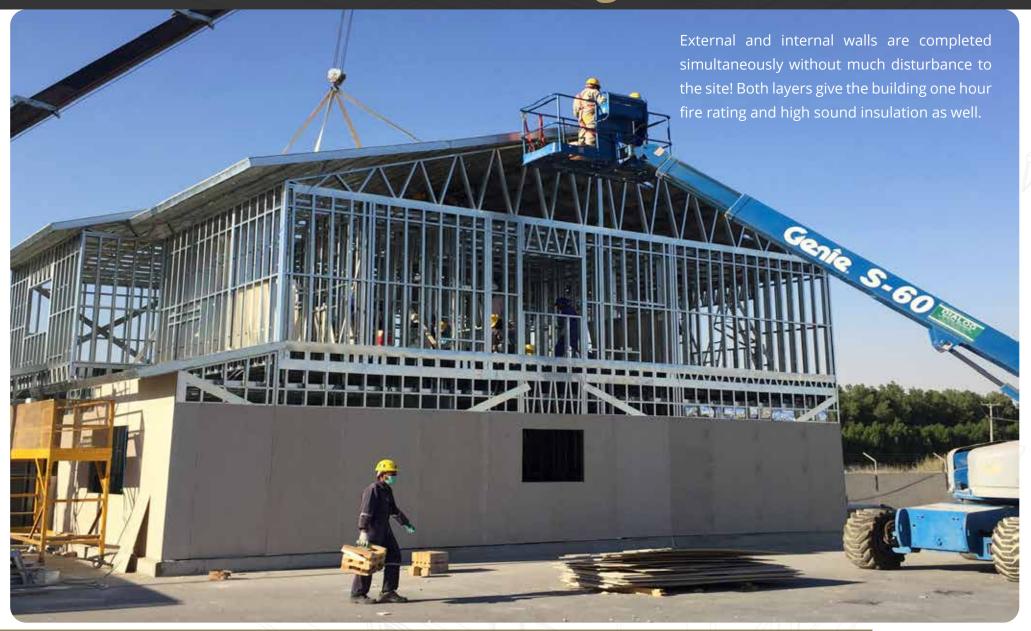

# External & Internal Claddings

# External Finishing Works

Final layers of plaster and paint are applied with ease and speed.

External finishing works are meticulously crafted with the highest standards of quality.