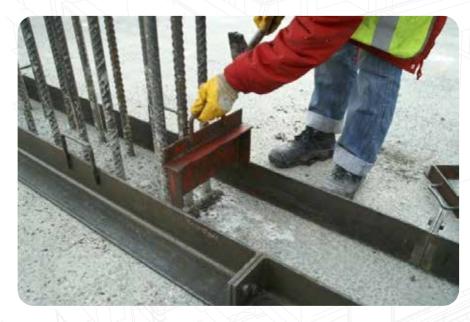

#### 1- Laying of Steel Angle Threshold

• Steel angle thresholds are laid along with cone and opening spacers on the prepared foundation surface for laying of kicker concrete.

Fixing of threshold on concrete foundation surface

The cone spacer is used for wall thickness adjustment.