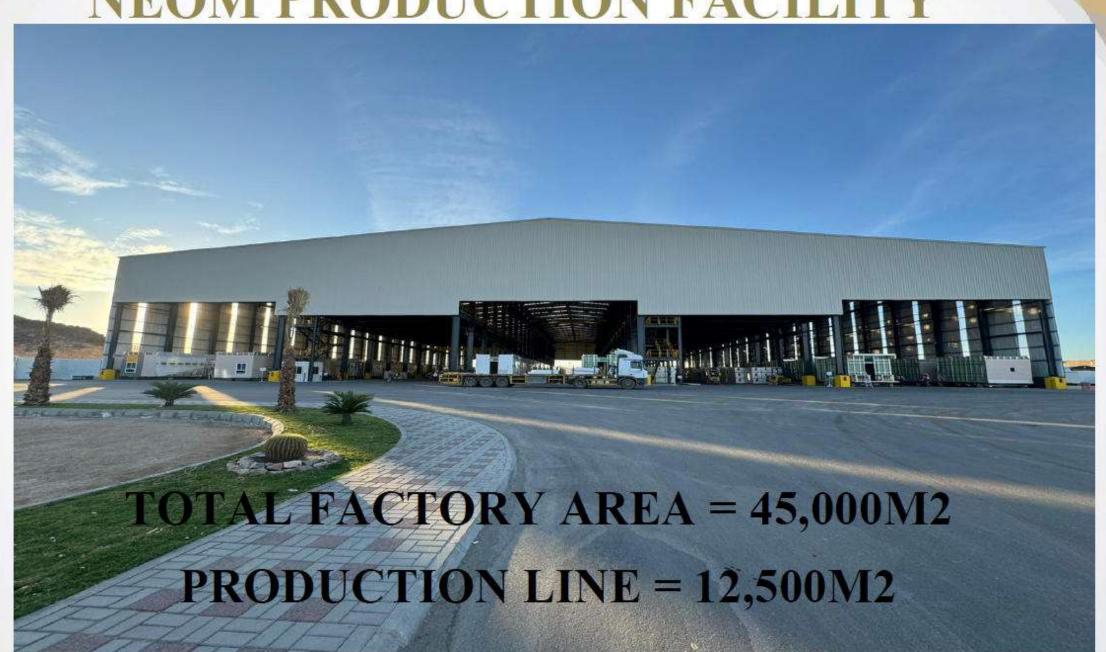

most any location. The portable accommodation provided is high quality and are delivered for instant use. Our cabins are about efficiency as much as comfort and quality from single-living cabins to linked modular complexes which include living rooms, kitchen, dining and bathrooms.

#### RESIDENTIAL FAMILY VILLAS

Tamimi Pre-Engineered Buildings provides a wide range of Family Villas which are safe and provide most comfortable living environment suitable for almost any location. The portable accommodation provided is high quality and are delivered for instant use.





# TAMIMI PEB JUBAIL PRODUCTION FACILITY



TOTAL FACTORY AREA = 55,000M2 PRODUCTION LINE = 9,500M2

# TAMIMI PEB JUBAIL PRODUCTION FACILITY



# TAMIMI PEB JUBAIL PRODUCTION FACILITY



# TAMIMI PEB NEOM PRODUCTION FACILITY



# TAMIMI PEB NEOM PRODUCTION FACILITY



# TAMIMI PEB NEOM PRODUCTION FACILITY





# In-House Engineering Design

Tamimi PEB's in-house Engineering design team provides complete design of the buildings including:

- ARCHITECTURAL DESIGN,
- STRUCTURAL DESIGN,
- MECHANICAL DESIGN AND
- ELECTRICAL DESIGNS, conforming to the latest international standards, Saudi ARAMCO standards, Norms, etc...

| Program Name  | Type (Design/Analysis/Drafting) | Capabilities                                         |
|---------------|---------------------------------|------------------------------------------------------|
| STRAP 2013    | Analysis, design                | Design and analysis of steel structures of buildings |
| ETABS V9.7    | Analysis, design                | Design and analysis of steel s