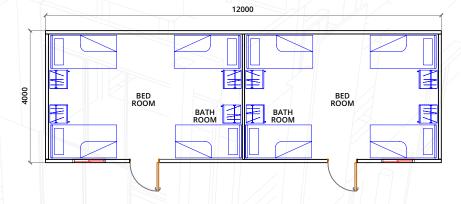

# Sample Standard Units

#### EXECUTIVE ACCOMMODATION - 48 m<sup>2</sup>

JUNIOR ACCOMMODATION - 48 m<sup>2</sup>

TOILET BLOCK - 48 m2

#### SENIOR ACCOMMODATION - 48 m2

LABOR ACCOMMODATION - 48 m<sup>2</sup>

PORTABLE OFFICE - 48 m2