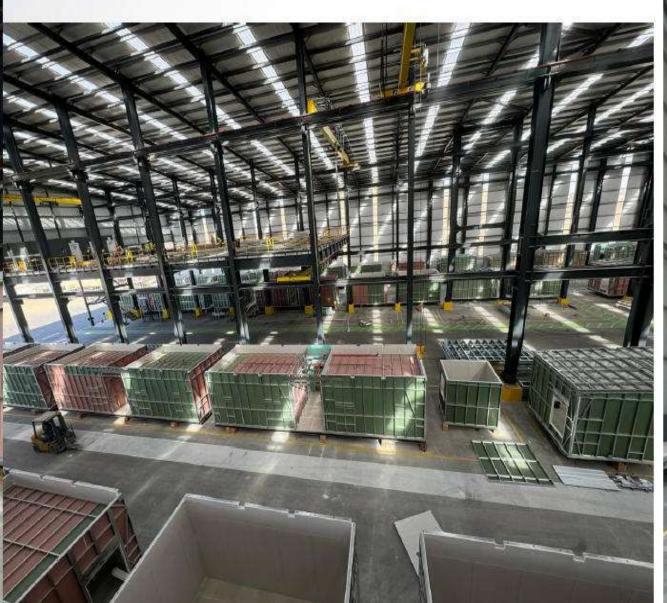

# TAMIMI PEB JUBAIL PRODUCTION FACILITY

TOTAL FACTORY AREA = 55,000M2 PRODUCTION LINE = 9,500M2

# TAMIMI PEB JUBAIL PRODUCTION FACILITY