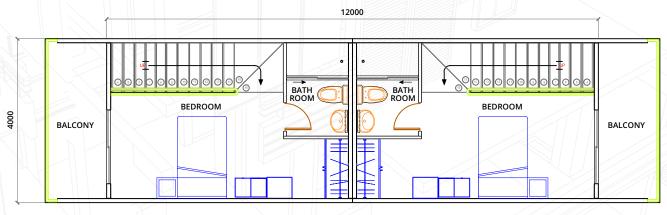

#### SINGLE BED ROOM VILLA (DOUBLE STOREY) - 105.6 M2

**GROUND FLOOR** 

FIRST FLOOR

### 2-BEDROOM VILLA (DOUBLE STOREY) - 227m2

FIRST FLOOR

### 3-BEDROOM VILLA (DOUBLE STOREY) - 238 m2

GROUND FLOOR FIRST FLOOR