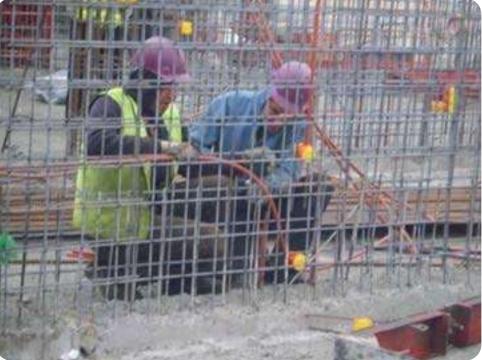

# 3- Laying of Electrical and Plumbing Points

All electrical and plumbing accessories are then placed inside the walls.