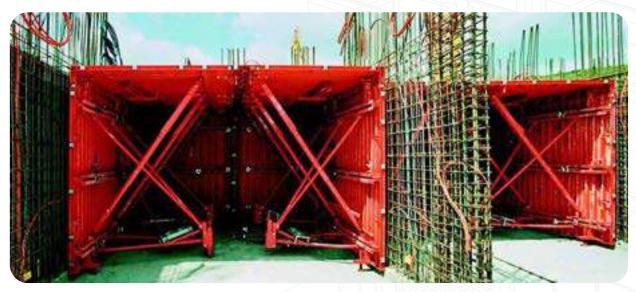

#### **MODERN CONSTRUCTION TECHNOLOGY - TUNNEL FORMWORK SYSTEM**

This system is a state of the art solution to construction problems.

Problems in the contemporary formwork systems have been addressed and eradicated in the design of this Formwork System.

### **SYSTEM'S OVERVIEW**

#### **ADVANTAGES OF MODULAR FORMWORK SYSTEM**

# **MODULAR FORM SYSTEM**

### **IDEAL SYSTEM FOR RESIDENTIAL PROJECTS**