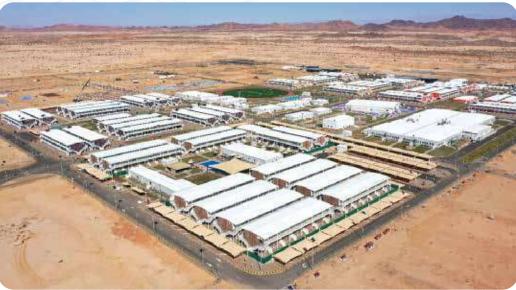

## Fire Rated Walls

The walls were tested at thomas Bell-Wright international a renowned name in testing material. After the test the wall seems untouched.

иеом роші

**Project Name:** Neom Professional Staff Village Design & Build Contract Type: Pre-Fabricated Modular, Camp Buildings, Pre Engineered Buildings. Structure Type: Infrastructure works, Building Fabrication & Installation, Civil Works, Scope of Work: Foundation Work. Client: Neom Company Total Plot Area: 464,000m2 Number of Occupants: 5,040 Management Staff

## **NPV**

Project Name: Neom Community Expansion-NC-1

Contract Type: Design & Build

Structure Type: Pre-Fabricated Modular, Camp Buildings, Pre Engineered Buildings.

Scope of Work: Infrastructure works, Building Fabrication & Installation, Civil Works,

Foundation Work.

Client: Neom Company

Total Plot Area: 556,000m2

**Number of Occupants: 850 Management Personal** 