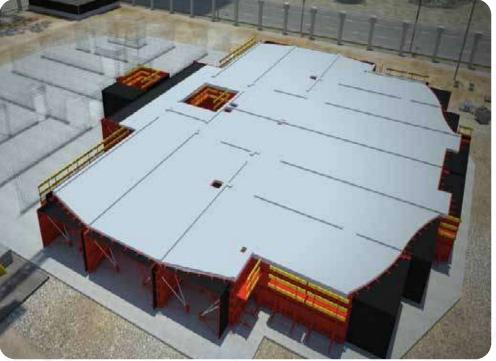

#### **MODERN CONSTRUCTION TECHNOLOGY - TUNNEL FORMWORK SYSTEM**

This system is a state of the art solution to construction problems.

Problems in the contemporary formwork systems have been addressed and eradicated in the design of this Formwork System.

### **SYSTEM'S OVERVIEW**

#### **ADVANTAGES OF MODULAR FORMWORK SYSTEM**

# **MODULAR FORM SYSTEM**

### **IDEAL SYSTEM FOR RESIDENTIAL PROJECTS**