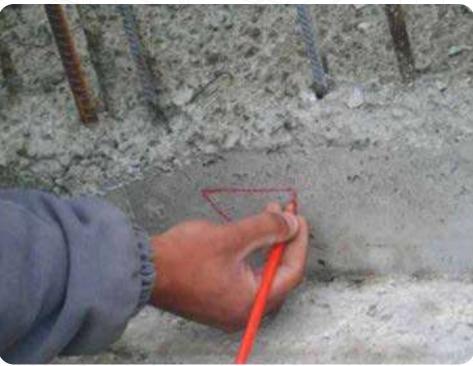

#### 1- Laying of Steel Angle Threshold

• Steel angle thresholds are laid along with cone and opening spacers on the prepared foundation surface for laying of kicker concrete.

Fixing of threshold on concrete foundation surface

## 1- Laying of Steel Angle Threshold

For doors concrete stopper are placed according to the dimensions.

After complete layout all the dimensions are checked.