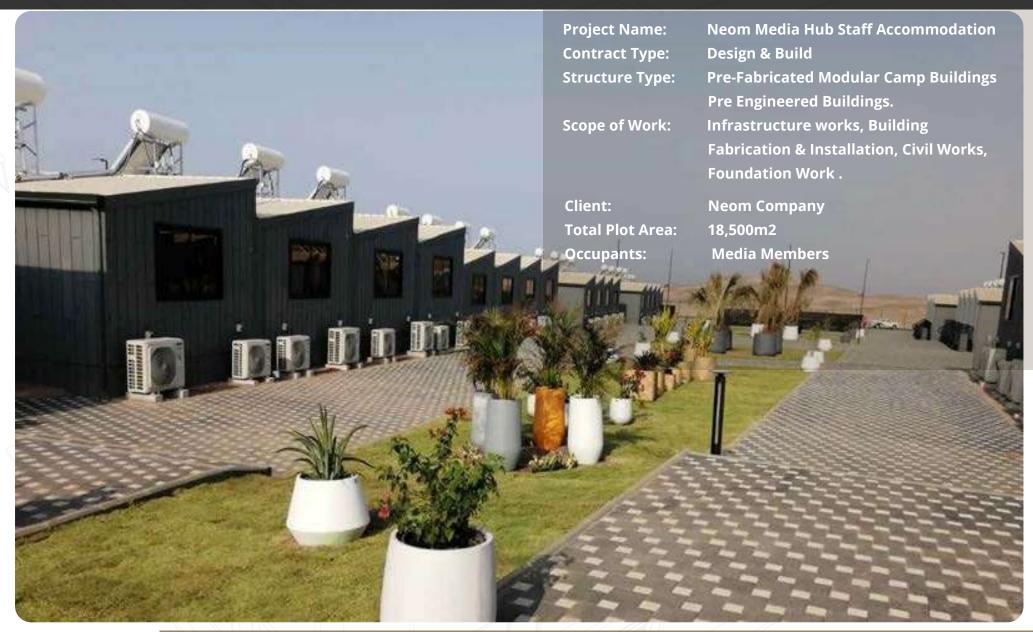

p Buildings, Pre Engineered Buildings. Structure Type: Infrastructure works, Building Fabrication & Installation, Civil Works, Scope of Work: Foundation Work. Client: Neom Company Total Plot Area: 464,000m2 Number of Occupants: 5,040 Management Staff

# **NPV**



## **NPV**



## **NPV**





Project Name: Neom Community Expansion-NC-1

Contract Type: Design & Build

Structure Type: Pre-Fabricated Modular, Camp Buildings, Pre Engineered Buildings.

Scope of Work: Infrastructure works, Building Fabrication & Installation, Civil Works,

Foundation Work.

Client: Neom Company

Total Plot Area: 556,000m2

**Number of Occupants: 850 Management Personal** 



### **Neom Community Expansion-NC-1**





### **Neom Community Expansion-NC-1**









### **Neom Community Expansion-NC-1**











### **Neom Media Hub Staff Accommodation**







# **Neom Construction Workers Village NC-2**









# **NEOM CITY**



## Neom Mountain Village -Trojina









#### **AMAALA COMPANY**



### TRIPLE BAY CONSTRUCTION VILLAGE









### **AMAALA COMPANY**



### **AMAALA COMPANY**





### TRIPLE BAY CONSTRUCTION VILLAGE









# Saudi Aramco Projects

# SAUDI ARAMCO RESIDENTIAL AND INDUSTRIAL PARK, HAWIYAH, KSA.

Contract Type: Design, Build & Operate

**Structure Type:** Pre-Fabricated Modular Camp Buildings

Scope of Work: Infrastructure works, Building Fabrication

& Installation, Civil Works, Foundation Works

Client: SAUDI ARAMCO

Construction Area: 135,000m2

Number of Occupants: 12,500 Personal

Web: www.tamimi-hawiyah.com





































# TAMIMI PEB