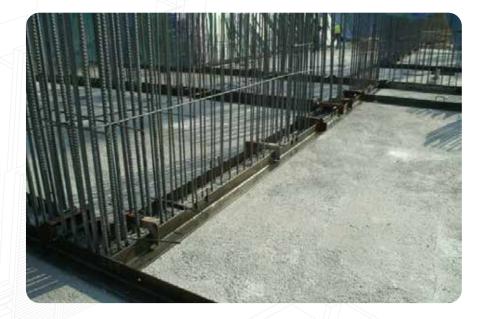

a state of the art solution to construction problems.

Problems in the contemporary formwork systems have been addressed and eradicated in the design of this Formwork System.

Efficient for fast track Mass Housing Projects and Multi-Storey Buildings.







### **SYSTEM'S OVERVIEW**









#### **ADVANTAGES OF MODULAR FORMWORK SYSTEM**





#### STEP BY STEP EXECUTION PLAN OF MODULAR FORMWORKS

#### 1- Laying of Steel Angle Threshold

• Steel angle thresholds are laid along with cone and opening spacers on the prepared foundation surface for laying of kicker concrete.



Fixing of threshold on concrete foundation surface



The cone spacer is used for wall thickness adjustment.

## 1- Laying of Steel Angle Threshold



For doors concrete stopper are placed according to the dimensions.



After complete layout all the dimensions are checked.

## 1- Laying of Steel Angle Threshold



Concrete is casted and thresholds are removed just by loosening bolts and pulling threshold clamps.



**Pulling Threshold clamps** 

## 1- Laying of Steel Angle Threshold



Threshold bolts removal



# 2- Laying of Wall Reinforcement & Formwork Levels on Kicker Concrete





# 3- Laying of Electrical and Plumbing Points

All electrical and plumbing accessories are then placed inside the walls.







# 4 - Laying of Modular Formworks

All electrical and plumbing accessories are then placed inside the walls.





# 5 - Laying of Slab Reinforcement





# 6- Pouring of Concrete in Walls & Slab





# 6- Pouring of Concrete in Walls & Slab





### 7- Removal of Modular Formworks

After 24 hour