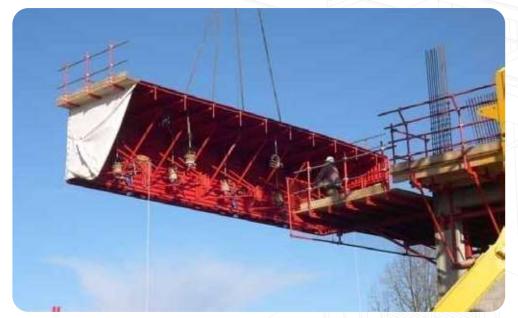

recision in our manufacturing facility and installed at the site with minimum tools and equipment.

Permanent buildings with larger column spans built entirely with cold formed steel on site.



# External & Internal Claddings







# External Finishing Works



Final layers of plaster and paint are applied with ease and speed.



External finishing works are meticulously crafted with the highest standards of quality.











#### **MODERN CONSTRUCTION TECHNOLOGY - TUNNEL FORMWORK SYSTEM**

This system is a state of the art solution to construction problems.

Problems in the contemporary formwork systems have been addressed and eradicated in the design of this Formwork System.

Efficient for fast track Mass Housing Projects and Multi-Storey Buildings.







### **SYSTEM'S OVERVIEW**









#### **ADVANTAGES OF MODULAR FORMWORK SYSTEM**





#### STEP BY STEP EXECUTION PLAN OF MODULAR FORMWORKS

#### 1- Laying of Steel Angle Threshold

• Steel angle thresholds are laid along with cone and opening spacers on the prepared foundation surface for laying of kicker concrete.



Fixing of threshold on concrete foundation surface



The cone spacer is used for wall thickness adjustment.

## 1- Laying of Steel Angle Threshold



For doors concrete stopper are placed according to the dimensions.



After complete layout all the dimensions are checked.

## 1- Laying of Steel Angle Threshold



Concrete is casted and thresholds are removed just by loosening bolts and pulling threshold clamps.



**Pulling Threshold clamps** 

## 1- Laying of Steel Angle Threshold



Threshold bol