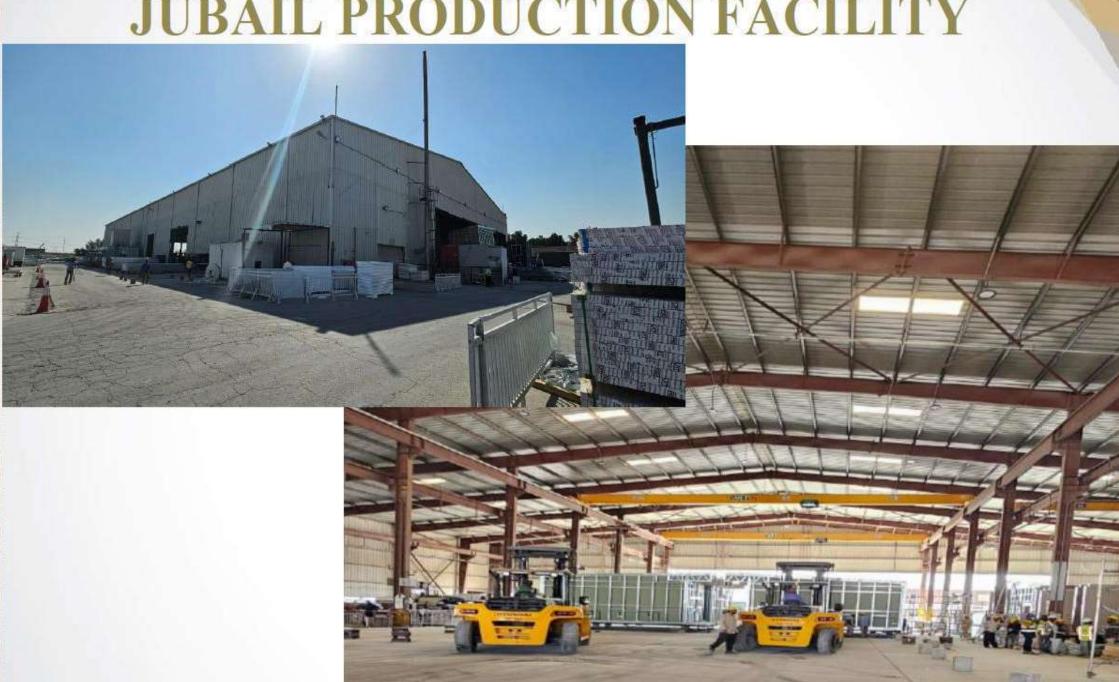

ving environment which is suitable for almost any location. The portable accommodation provided is high quality and are delivered for instant use. Our cabins are about efficiency as much as comfort and quality from single-living cabins to linked modular complexes which include living rooms, kitchen, dining and bathrooms.

#### RESIDENTIAL FAMILY VILLAS

Tamimi Pre-Engineered Buildings provides a wide range of Family Villas which are safe and provide most comfortable living environment suitable for almost any location. The portable accommodation provided is high quality and are delivered for instant use.





# TAMIMI PEB JUBAIL PRODUCTION FACILITY



TOTAL FACTORY AREA = 55,000M2 PRODUCTION LINE = 9,500M2

# TAMIMI PEB JUBAIL PRODUCTION FACILITY



# TAMIMI PEB JUBAIL PRODUCTION FACILITY



# TAMIMI PEB NEOM PRODUCTION FACILITY



# TAMIMI PEB NEOM PRODUCTION FACILITY



# TAMIMI PEB NEOM PRODUCTION FACILITY





# In-House Engineering Design

Tamimi PEB's in-house Engineering design team provides complete design of the buildings including:

- ARCHITECTURAL DESIGN,
- STRUCTURAL DESIGN,
- MECHANICAL DESIGN AND
- ELECTRICAL DESIGNS, conforming to the latest international standards, Saudi ARAMCO standards, Norms, etc...

| Program Name  | Type (Design/Analysis/Drafting) | Capabilities                                         |
|---------------|---------------------------------|------------------------------------------------------|
| STRAP 2013    | Analysis, design                | Design and analysis of steel structures of buildings |
| ETABS V9.7    | Analysis, design