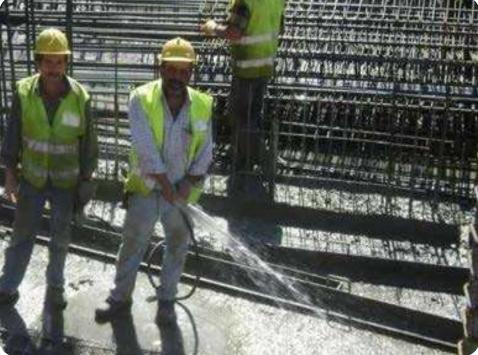

#### 1- Laying of Steel Angle Threshold

• Steel angle thresholds are laid along with cone and opening spacers on the prepared foundation surface for laying of kicker concrete.

Fixing of threshold on concrete foundation surface

The cone spacer is used for wall thickness adjustment.

## 1- Laying of Steel Angle Threshold

For doors concrete stopper are placed according to the dimensions.

After complete layout all the dimensions are checked.