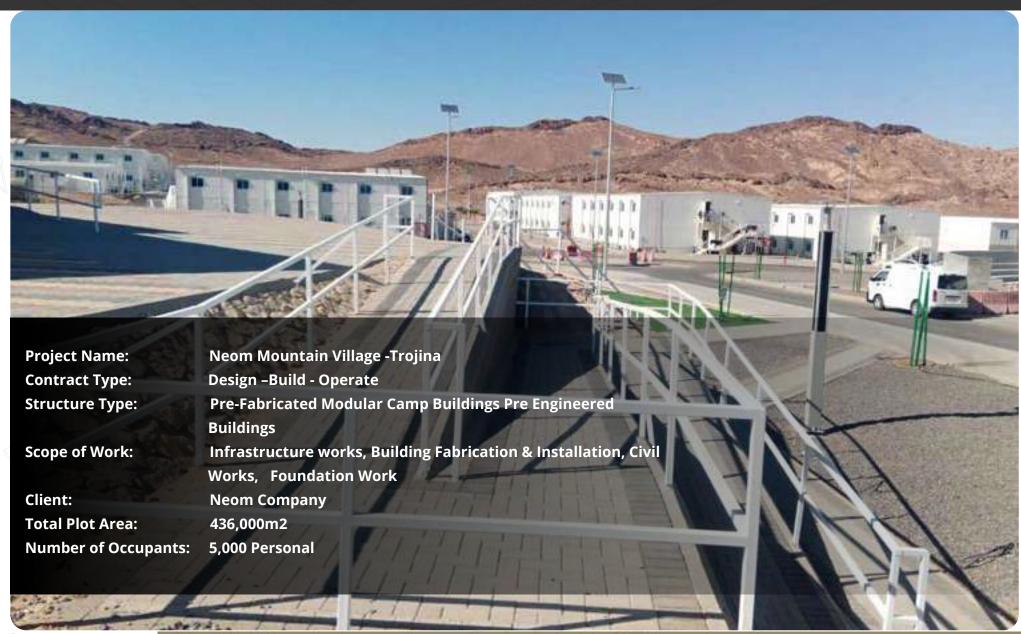

ks, Scope of Work: Foundation Work. Client: Neom Company Total Plot Area: 464,000m2 Number of Occupants: 5,040 Management Staff

# **NPV**



## **NPV**



## **NPV**





Project Name: Neom Community Expansion-NC-1

Contract Type: Design & Build

Structure Type: Pre-Fabricated Modular, Camp Buildings, Pre Engineered Buildings.

Scope of Work: Infrastructure works, Building Fabrication & Installation, Civil Works,

Foundation Work.

Client: Neom Company

Total Plot Area: 556,000m2

**Number of Occupants: 850 Management Personal** 



### **Neom Community Expansion-NC-1**





### **Neom Community Expansion-NC-1**









### **Neom Community Expansion-NC-1**











### **Neom Media Hub Staff Accommodation**







# **Neom Construction Workers Village NC-2**









# **NEOM CITY**



## Neom Mountain Village -Trojina









#### **AMAALA COMPANY**



### TRIPLE BAY CONSTRUCTION VILLAGE









### **AMAALA COMPANY**



### **AMAALA COMPANY**





### TRIPLE BAY CONSTRUCTION VILLAGE









# Saudi Aramco Projects

# SAUDI ARAMCO RESIDENTIAL AND INDUSTRIAL PARK, HAWIYAH, KSA.

Contract Type: Design, Build & Operate

**Structure Type:** Pre-Fabricated Modular Camp Buildings

Scope of Work: Infrastructure works, Building Fabrication

& Installation, Civil Works, Foundation Works

Client: SAUDI ARAMCO

Construction Area: 135,000m2

Number of Occupants: 12,500 Personal

Web: www.tamimi-hawiyah.com





































# TAMIMI PEB MODERN HOUSING SOLUTIONS

Housing is a basic Human need and the shortage of proper good quality housing is a growing concer