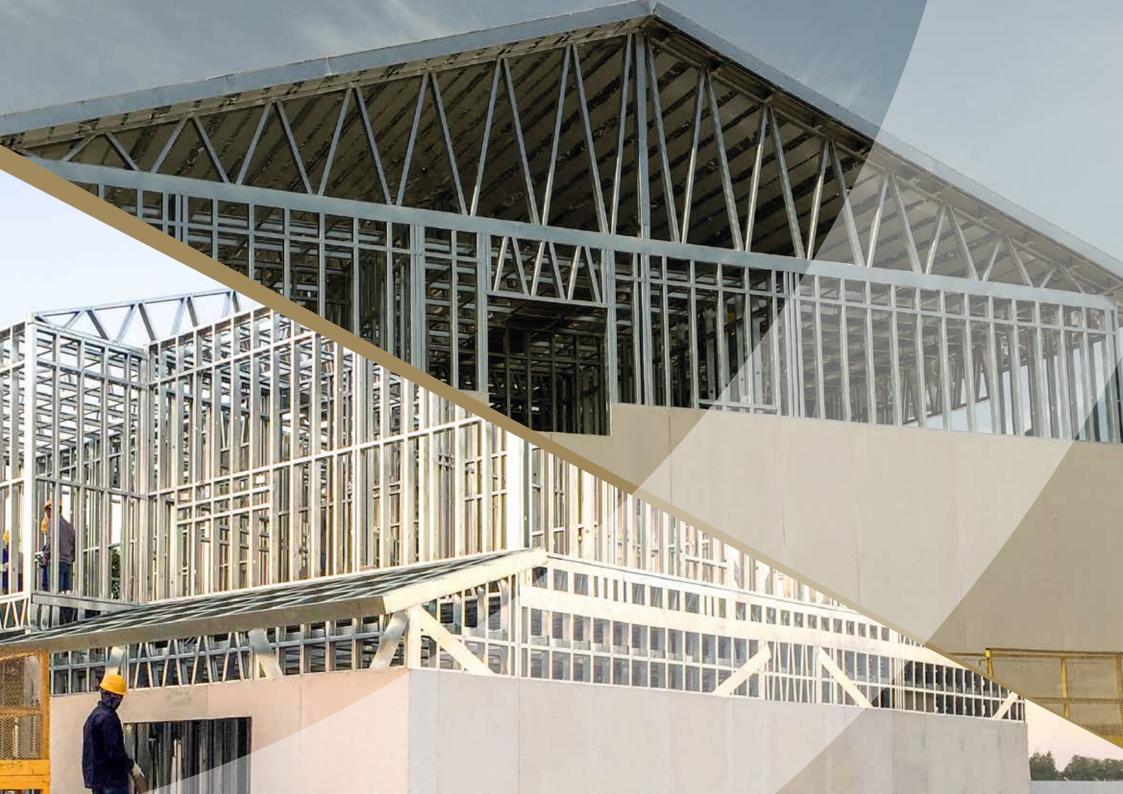

#### **MODULAR BUILDINGS**

The structure of Tamimi Modular buildings are made of cold and hot formed steel. The structure is designed according to international standards and detailed with custom building programs. The shop drawings are transferred to the roll forming machine which bends, punches and cuts the members into the desired shapes and sizes. These state of the art buildings are commonly used in:

- ACCOMMODATION CAMPS
- OFFICE & MULTI-PURPOSE BUILDINGS
- DRILLING UNITS
- CLINICS / HOSPITALS
- SCHOOLS / UNIVERSITIES
- RESIDENTIAL FAMILY VILLAS
- HOTELS & MOTELS
- COMMERCIAL BUIDLINGS
- PRE ENGINEERED BUILDINGS