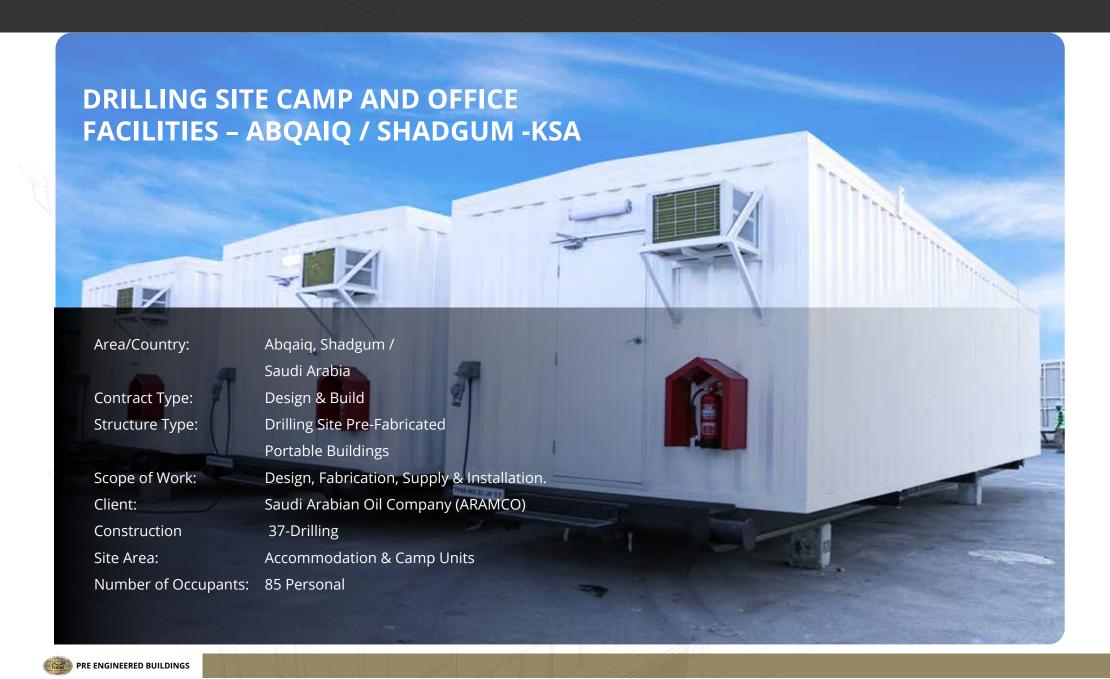

# TAMIMI PEB – PROJECTS LIST

| Client Name                                        | Project Name                                                           | Year      | Total Area<br>(M2) |
|----------------------------------------------------|------------------------------------------------------------------------|-----------|--------------------|
| Marasah Holding Co. Ltd.                           | TCF Seder Village Camp Project Riyadh KSA                              | 2016-2017 | 8,246              |
| Schlumberger Saudi Arabia (SLB)                    | 80 Man Accommodation Facilities Hazem Al Salawa , KSA                  | 2016      | 4,450              |
| Nassir S. Al Hajri Corporation (NSH)               | TCF Petrofec Camp Project Fadhili KSA                                  | 2016      | 12,750             |
| Saudi Arabian Oil Company<br>(Saudi ARAMCO)        | Dining & Training Center Udhaliyah KSA                                 | 2016      | 950                |
| Expertise Contracting Co.                          | TCF Workers Accommodation Project Jubail KSA                           | 2016      | 5,500              |
| Nassir S. Al Hajri Corporation. (NSH)              | TCF Aramco Camp Project Khursaniyah KSA                                | 2016      | 4,246              |
| Nassir S. Al Hajri Corporation (NSH)               | TCF IGCC Camp Project Jazan KSA                                        | 2015      | 59,750             |
| Saudi Arabian Oil Company<br>(Saudi ARAMCO)        | TCF/TSF Contractors Residential Park Project Hawiyah KSA               | 2014      | 135,000            |
| Saudi Arabian Oil Company<br>(Saudi ARAMCO)        | 37 Drilling Site Camp Facilities Abqaiq KSA                            | 2014      | 1,598              |
| Tamimi Global Co. Ltd. ( TAFGA O&M)                | TCF Accommodation Buildings Project Hawiyah KSA                        | 2013-2014 | 4,500              |
| Shandong Electric Power Construction Corp. ( SEPCO | TSF for Shaybah Combined Cycle Power Generation<br>Project Shaybah KSA | 2014      | 2,500              |