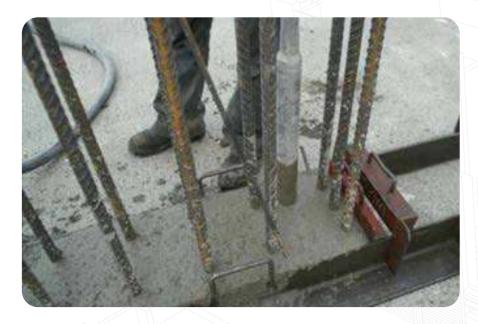

# 3- Laying of Electrical and Plumbing Points

All electrical and plumbing accessories are then placed inside the walls.

# 4 - Laying of Modular Formworks

All electrical and plumbing accessories are then placed inside the walls.