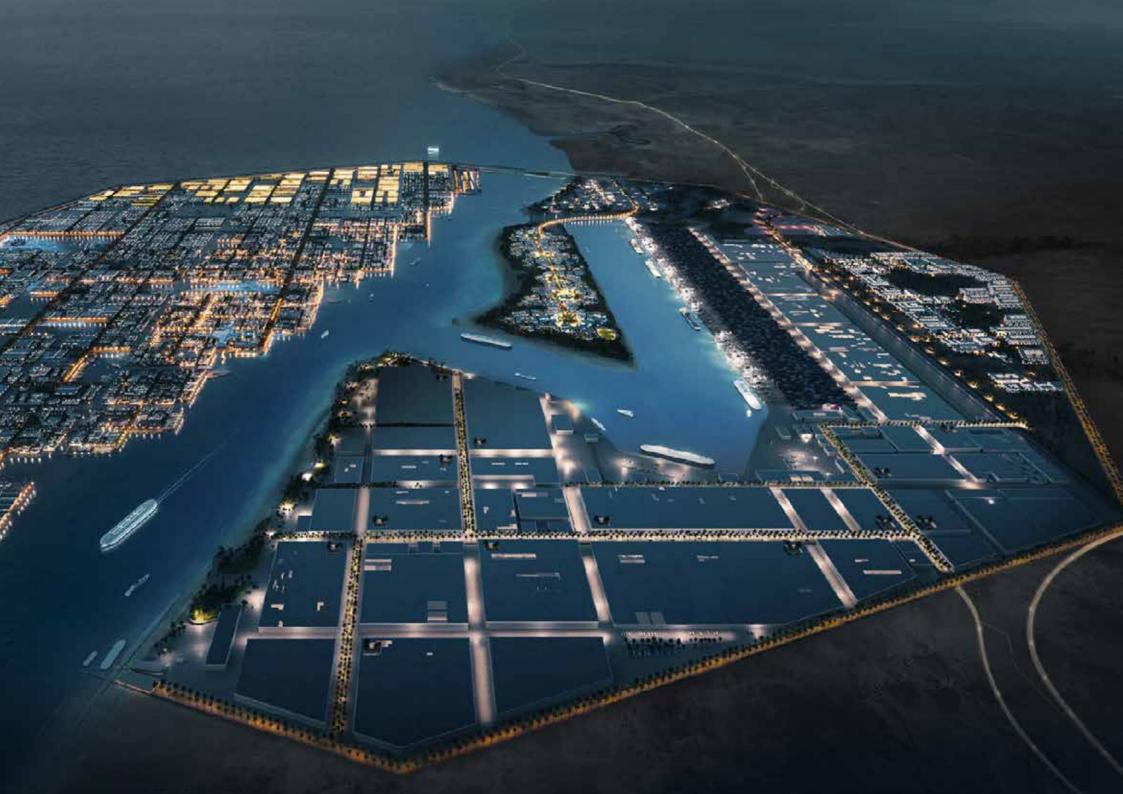

## **NPV**

Project Name: Neom Community Expansion-NC-1

Contract Type: Design & Build

Structure Type: Pre-Fabricated Modular, Camp Buildings, Pre Engineered Buildings.

Scope of Work: Infrastructure works, Building Fabrication & Installation, Civil Works,

Foundation Work.

Client: Neom Company

Total Plot Area: 556,000m2

**Number of Occupants: 850 Management Personal** 