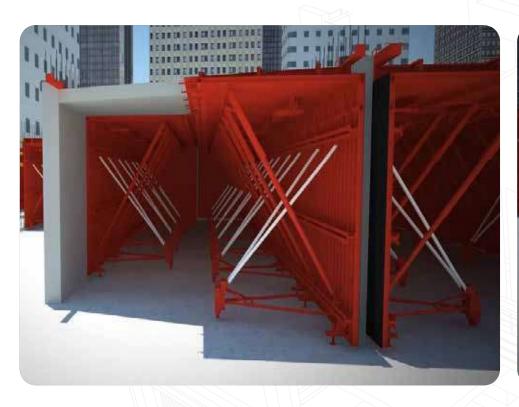

#### **MODERN CONSTRUCTION TECHNOLOGY - TUNNEL FORMWORK SYSTEM**

This system is a state of the art solution to construction problems.

Problems in the contemporary formwork systems have been addressed and eradicated in the design of this Formwork System.

Efficient for fast track Mass Housing Projects and Multi-Storey Buildings.

### **SYSTEM'S OVERVIEW**

#### **ADVANTAGES OF MODULAR FORMWORK SYSTEM**