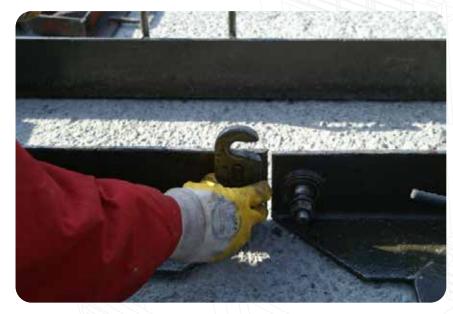

#### 1- Laying of Steel Angle Threshold

• Steel angle thresholds are laid along with cone and opening spacers on the prepared foundation surface for laying of kicker concrete.

Fixing of threshold on concrete foundation surface

The cone spacer is used for wall thickness adjustment.

## 1- Laying of Steel Angle Threshold

For doors concrete stopper are placed according to the dimensions.

After complete layout all the dimensions are checked.