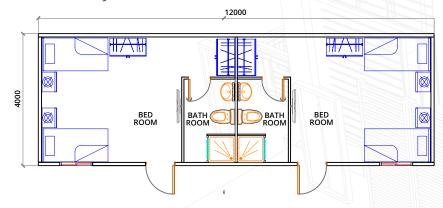

#### EXECUTIVE ACCOMMODATION - 48 m<sup>2</sup>

JUNIOR ACCOMMODATION - 48 m<sup>2</sup>

TOILET BLOCK - 48 m2

#### SENIOR ACCOMMODATION - 48 m2

LABOR ACCOMMODATION - 48 m<sup>2</sup>

PORTABLE OFFICE - 48 m2

### **RESIDENTIAL FACILITIES - CAMPS**