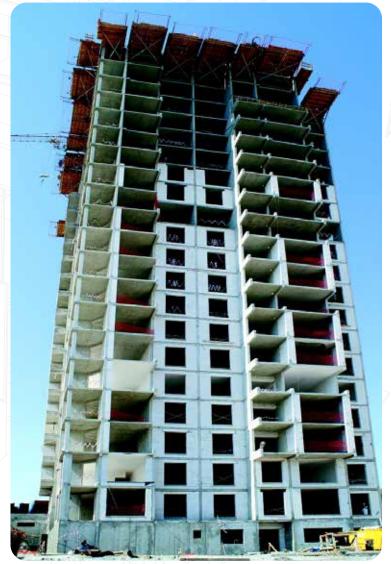

# TAMIMI PEB JUBAIL PRODUCTION FACILITY

TOTAL FACTORY AREA = 55,000M2 PRODUCTION LINE = 9,500M2

# TAMIMI PEB JUBAIL PRODUCTION FACILITY