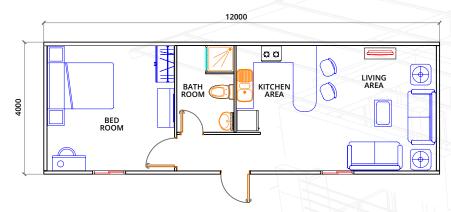

#### SINGLE BED ROOM VILLA (DOUBLE STOREY) - 105.6 M2

**GROUND FLOOR** 

FIRST FLOOR

#### EXECUTIVE ACCOMMODATION - 48 m<sup>2</sup>

JUNIOR ACCOMMODATION - 48 m<sup>2</sup>

TOILET BLOCK - 48 m2