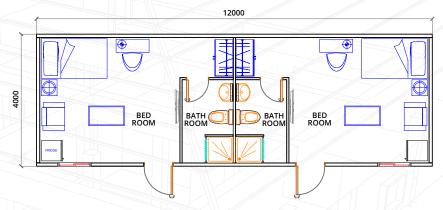

# Sample Standard Units

#### SINGLE BED ROOM VILLA (DOUBLE STOREY) - 105.6 M2

**GROUND FLOOR** 

FIRST FLOOR