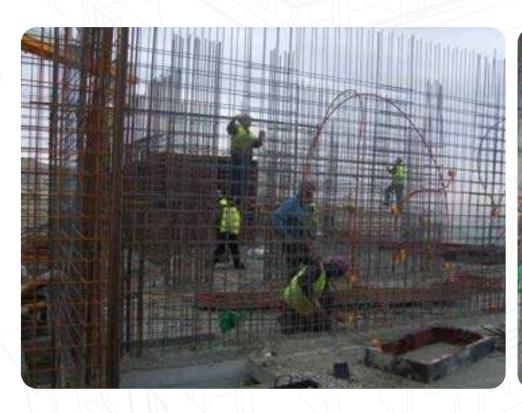

ening spacers on the prepared foundation surface for laying of kicker concrete.



Fixing of threshold on concrete foundation surface



The cone spacer is used for wall thickness adjustment.

## 1- Laying of Steel Angle Threshold



For doors concrete stopper are placed according to the dimensions.



After complete layout all the dimensions are checked.

## 1- Laying of Steel Angle Threshold



Concrete is casted and thresholds are removed just by loosening bolts and pulling threshold clamps.



**Pulling Threshold clamps** 

## 1- Laying of Steel Angle Threshold



Threshold bolts removal



# 2- Laying of Wall Reinforcement & Formwork Levels on Kicker Concrete





# 3- Laying of Electrical and Plumbing Points

All electrical and plumbing accessories are then placed inside the walls.







# 4 - Laying of Modular Formworks

All electrical and plumbing accessories are then placed inside the walls.





# 5 - Laying of Slab Reinforcement





# 6- Pouring of Concrete in Walls & Slab





# 6- Pouring of Concrete in Walls & Slab





### 7- Removal of Modular Formworks

After 24 hours formworks can be removed and we can have smooth concrete surface.







## 7- Removal of Modular Formworks





# **MODULAR FORM SYSTEM**

### **IDEAL SYSTEM FOR RESIDENTIAL PROJECTS**







### NATIONAL HOUSING COMPANY, MOH PROJECT, AL-AHSA, KSA.

**Contract Type: Structure Type:** Scope of Work:

Design and Build. Formwork Concrete Infrastructure works, **Building Construction&** Installation, Civ il Works,

Foundation Work.

**Client:** 

Ministry of Housing

Construction Area: 23,092m2