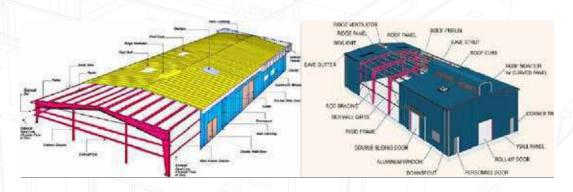

#### **MODULAR BUILDINGS**

The structure of Tamimi Modular buildings are made of cold and hot formed steel. The structure is designed according to international standards and detailed with custom building programs. The shop drawings are transferred to the roll forming machine which bends, punches and cuts the members into the desired shapes and sizes. These state of the art buildings are commonly used in:

# In-House Engineering Design

Tamimi PEB's in-house Engineering design team provides complete design of the buildings including:

- ARCHITECTURAL DESIGN,
- STRUCTURAL DESIGN,
- MECHANICAL DESIGN AND
- ELECTRICAL DESIGNS, conforming to the latest international standards, Saudi ARAMCO standards, Norms, etc...