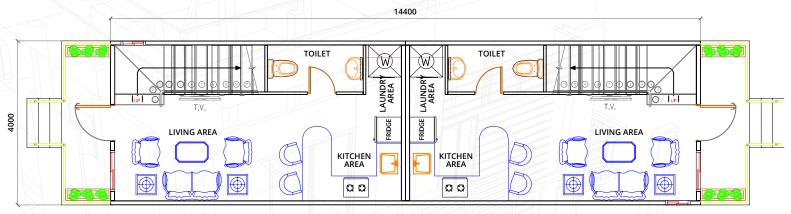

Area: 300 m2

Bedrooms: 4

Toilets: 3.5

- Laundry
- Store
- Garage
- Electrical/ mechanical room

**Ground Floor Plan** 

First Floor Plan