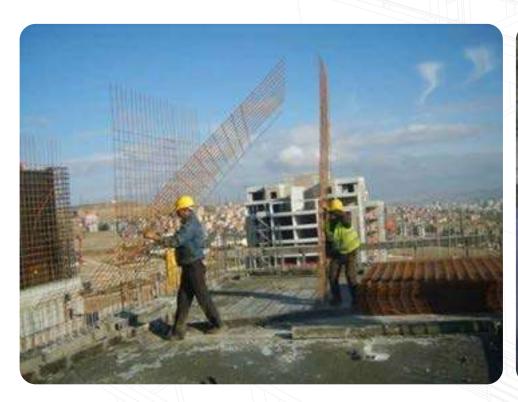

N PLAN OF MODULAR FORMWORKS

#### 1- Laying of Steel Angle Threshold

• Steel angle thresholds are laid along with cone and opening spacers on the prepared foundation surface for laying of kicker concrete.



Fixing of threshold on concrete foundation surface



The cone spacer is used for wall thickness adjustment.

## 1- Laying of Steel Angle Threshold



For doors concrete stopper are placed according to the dimensions.



After complete layout all the dimensions are checked.

## 1- Laying of Steel Angle Threshold



Concrete is casted and thresholds are removed just by loosening bolts and pulling threshold clamps.



**Pulling Threshold clamps** 

## 1- Laying of Steel Angle Threshold



Threshold bolts removal



# 2- Laying of Wall Reinforcement & Formwork Levels on Kicker Concrete





# 3- Laying of Electrical and Plumbing Points

All electrical and plumbing accessories are then placed inside the walls.







# 4 - Laying of Modular Formworks

All electrical and plumbing accessories are then placed inside the walls.





# 5 - Laying of Slab Reinforcement





# 6- Pouring of Concrete in Walls & Slab





# 6- Pouring of Concrete in Walls & Slab





### 7- Removal of Modular Formworks

After 24 hours formworks can be removed and we can have smooth concrete surface.







## 7- Removal of Modular Formworks





# **MODULAR FORM SYSTEM**

### **IDEAL SYSTEM FOR RESIDENTIAL PROJECTS**







### NATIONAL HOUSING COMPANY, MOH PROJECT, AL-AHSA, KSA.

**Contract Type: Structure Type:** Scope of Work:

Design and Build. Formwork Concrete Infrastructure works, **Building